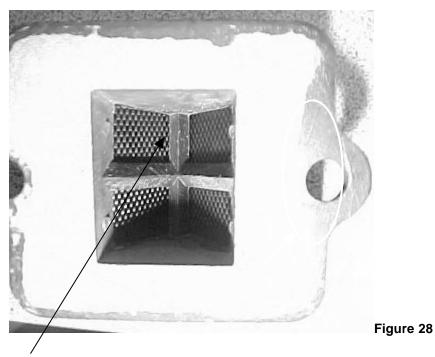

### M3: Air Filter Cleaning

This Cobra Motorcycle comes with a unique air filter / air boot unit designed to facilitate motorcycle service.

### Procedure

- 1. Removed the filter from the carburetor.
- 2. Clean the filter with cleaning solvent and then again with hot soapy water.
- 3. Allow it to dry thoroughly.
- Saturate with foam filter oil and remove excess.

### NOTE:

It is very important to keep the air filter clean and properly oiled with high quality water-resistant foam filter oil. It's very important to oil your filter consistently each time because varied amounts of oil will change your carburetor jetting.