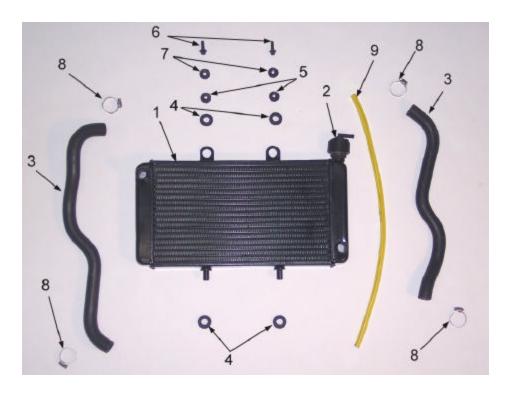

# Parts – Coolant System

Figure 9

|           | Coolant System     |                                  |  |
|-----------|--------------------|----------------------------------|--|
| REF#      | PART # DESCRIPTION |                                  |  |
| 1         | FCEX0066           | RADIATOR WITH CAP                |  |
| 2         | FCMU0020           | RADIATOR CAP                     |  |
| 3         | ECEX0010           | RADIATOR HOSE                    |  |
| 4         | MCEXGR01           | GROMMET, RAD MOUNT (4 REQ'D)     |  |
| 5         | MCMUGR04           | GROMMET, TOP RAD MOUNT (2 REQ'D) |  |
| 6         | HCBF0620           | FLANGE HEAD BOLT M6X20 (2 REQ'D) |  |
| 7         | HCWF1478           | WASHER RADIATOR MOUNTING         |  |
| 8         | MCMUCL07           | HOSE CLAMP (4 REQ'D)             |  |
| 9         | FCMU0049           | RADIATOR OVERLFLOW HOSE          |  |
| Not Shown | MCMUCL05           | HOSE CLAMP, OVERFLOW HOSE        |  |
|           |                    |                                  |  |
|           |                    |                                  |  |
|           |                    |                                  |  |
|           |                    |                                  |  |