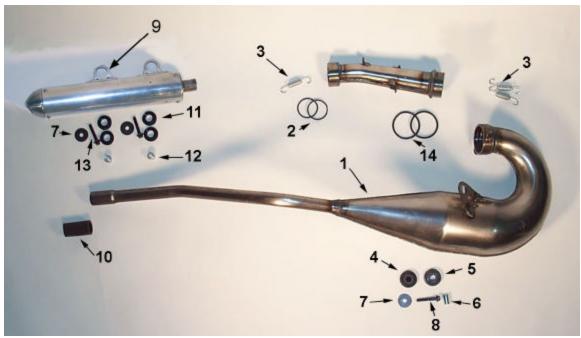

CDC0049  |       |      | T FORK, OUTPUT (2 REQ'D)                                           |
| 26           | HCDP1401  |       |      | EL, SOLID CENTERING (2 REQ'D)                                      |
| 27           | ECKG0031  |       |      | RING, PRIMARY SHAFT IGNITION SIDE                                  |
| 28A          | ECMU0040  |       |      | TRANSMISSION 0.030" (0.48mm) THICK                                 |
| 28B          | ECMU0040T |       |      | TRANSMISSION 0.015" (0.4 mm) THICK                                 |
| NOT SHOWN    | ECMU0146  |       |      | HING, SWINGARM PIVOT ENGINE MOUNT (2 REQ'D)                        |
| 32           | ECMU0549  |       | BEAF | RING, NEEDLE, SHIFT DRUM LEFT SIDE                                 |

# Parts – Exhaust System



Figure 18

| Exhaust System |          |                                              |  |  |
|----------------|----------|----------------------------------------------|--|--|
| REF#           | PART #   | DESCRIPTION                                  |  |  |
| 1              | XAEX2005 | ECX70 EXHAUST PIPE                           |  |  |
| 2              | ZCMOTE11 | HEADER PIPE O-RINGS (2 REQ'D)                |  |  |
| 3              | XCMU0005 | SPRING, EXHAUST – SHORT                      |  |  |
| NOT SHOWN      | XCMU0030 | COVER, EXHAUST SPRING                        |  |  |
| 4              | MCMUGR06 | PIPE GROMMET MALE                            |  |  |
| 5              | MCMUGR07 | PIPE GROMMET FEMALE                          |  |  |
| 6              | MCMUSP02 | PIPE GROMM