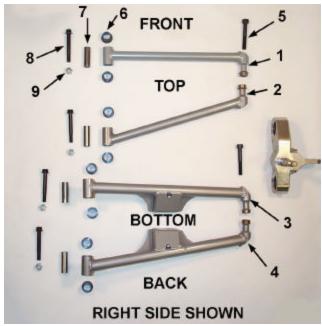

# Parts – Bumper, Nerf & Grab Bars

Figure 6

|           | BODY PROTECTION |                                                |  |
|-----------|-----------------|------------------------------------------------|--|
| REF#      | PART #          | DESCRIPTION                                    |  |
| 1         | FCEX0024        | NERF BARS (LEFT & RIGHT)                       |  |
|           | FCEX0067B       | NERF NET SET (BLACK)                           |  |
|           | FCEX0067R       | NERF NET SET (RED)                             |  |
|           | FCEX0067Y       | NERF NET SET (YELLOW)                          |  |
| NOT SHOWN | HCBH0808        | 8MM X 30 HEX HEAD BOLT (FRONT MOUNT, 2 PLACES) |  |
| NOT SHOWN | HCBH0809        | 8MM X 50 HEX HEAD BOLT (REAR MOUNT, 2 PLACES)  |  |
| NOT SHOWN | HCWF0801        | 8MM FLAT WASHER (2 REQ'D)                      |  |
| NOT SHOWN | HCNL0801        | 8MM LOCKNUT (2 REQ'D)                          |  |
| 2         | FAEX0099        | FRONT BUMPER                                   |  |
| 3         | HCBB0802        | M8 X 20 BUTTON HEAD BOLT (4 REQ'D)             |  |
| 4         | FCEX0003        | GRAB BAR                                       |  |
| 5         | HCBC0820        | M8 X 20 SOCKET HEAD CAP SCREW (4 REQ'D)        |  |