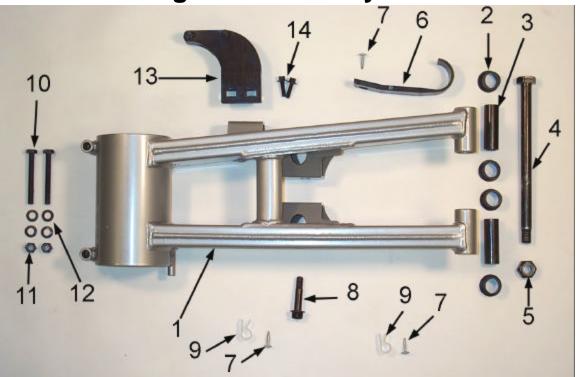

### Procedure:

1. Begin this procedure with a bike that has been ridden more than 5 minutes but less than 10 minutes. It is desired to have the engine warm enough so that the oil 'runny' but not so hot that there is risk of being burned by the engine or the oil.