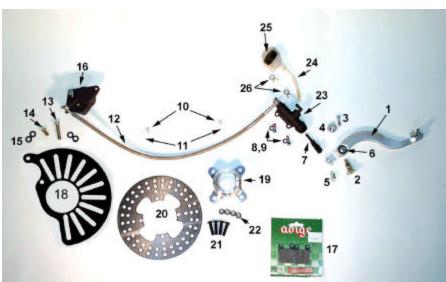

# Parts – Carburetor

Figure 7

|      | C        | arburetor accessories                         |
|------|----------|-----------------------------------------------|
| REF# | PART #   | DESCRIPTION                                   |
|      | RAEX0026 | CARBURETOR, 26MM MIKUNI VM                    |
|      | RCEX0001 | CABLE, THROTTLE                               |
| 1    | RCEX0017 | JET NEEDLE (5F21) STANDARD                    |
|      | RCEX0018 | JET NEEDLE (5F3)                              |
| 2    | RCMU0415 | CABLE ADJUSTER CAP                            |
| 3    | RCEX0005 | ADJUSTER, THROTTLE CABLE                      |
| 4    | RCEX0006 | LOCK NUT, THROTTLE CABLE ADJUSTER             |
| 5    | RCEX0007 | GASKET, CARBURETOR BOWL                       |
| 6    | RCEX0008 | PLUG WASHER, MAIN JET                         |
| 7    | RCEX0009 | SPRING, THROTTLE VALVE                        |
| 8    | RCEX0010 | E-CLIP, NEEDLE                                |
| 9    | RCEX0011 | NEEDLE VALVE, SEAT ASSEMBLY                   |
| 10   | RCEX0012 | SCREW, FLOAT BOWL                             |
| 11   | RCEX0013 | SCREW, AIR ADJUSTING                          |
| 12   | RCEX0014 | SPRING, AIR ADJUSTING SCREW                   |
| 13   | RCEX0015 | SCREW, IDLE ADJUSTING                         |
| 14   | RCEX0016 | SPRING, IDLE ADJUSTING SCREW                  |
|      |          | MAIN JET, xxx DENOTES SIZE                    |
| 15   | RCMU0xxx | (170, 175, 180, 185, 190, 195, 200, 205, 210) |
| 16   | RCEX00xx | PILOT JET, xx DENOTES SIZE                    |
|      | REMU0022 | VENT HOSES                                    |