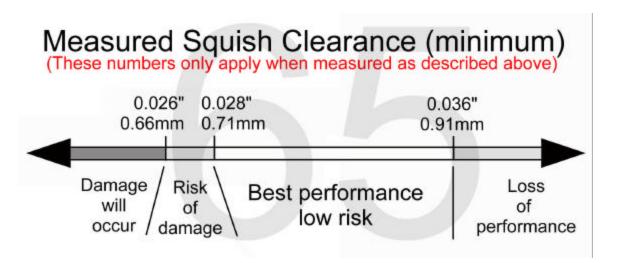

efully insert the solder wire though the spark plug hole, into the cylinder far enough such that the tip of the wire touches the left or right side cylinder wall (not the front or back as the piston will rock more and give incorrect measurement).
- Hold the wire at this position and rotate the crankshaft, by the flywheel nut (or kick lever) three revolutions to 'smush' the solder wire.

### CAUTION:

If you rotate the flywheel nut in a counterclockwise direction there is a risk of loosening the nut.

- Pull out the wire and measure the solder thickness at the thinnest location near its tip accurately with the thin tips of calipers.
- Adjust base gasket thickness as necessary to get the desired value.

Upon completion, your final assembly squish clearance should agree with the chart below



## Fuel & Air System

### Reeds

### CAUTION:

- The reeds must lay flat on the reed cage.
- If the reed tips aren't lying flat, replace them immediately.
- The reeds must have a tight seal on the reed cage.
- If the reed is damaged in any way, replace it. This means cracks, chips, and ruptures. Anything abnormal, replace the reeds.

Take the reed cage out and hold it up to the light and look in through the cage. If you see light between the reed pedals and the frame, then replace the reeds. If you do not see light, then the reeds should be ok. (See figure 28)

The presence of light indicates that the reeds should be replaced, or possibly turned over.



The presence of light indicates that the reeds should be replaced, or possibly turned over.

### Carburetor Cleaning

### **A** WARNING