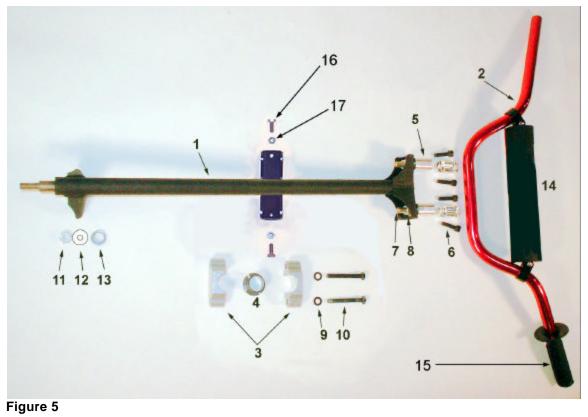

# **Parts – Bars and Steering**

|           |          | Bars and Steering                            |
|-----------|----------|----------------------------------------------|
| REF #     | PART#    | DESCRIPTION                                  |
| 1         | FAEX0020 | STEERING STEM                                |
| 2         | TCEX0009 | HANDLEBAR - QUAD                             |
| 3         | FCEX0011 | STEERING STEM BLOCK (2 REQ'D)                |
| 4         | MCEXBR07 | STEERING STEM BUSHING - SPLIT                |
| NOT SHOWN | ZCEX0002 | O'RING – STEERING STEM SEAL (2 REQ'D)        |
|           |          |                                              |
| 5         | TCMU0404 | BAR MOUNT KIT, SHORT – REPLACEMENT (2 REQ'D) |
| NOT SHOWN | TCMU0403 | BAR MOUNT KIT, TALL – OPTIONAL (2 REQ'D)     |
| 6         | HCBC0806 | SOCKET HEAD CAP SCREW M8 X 30 (4 REQ'D)      |
| 7         | HCBC1001 | M10X45 SOCKET HEAD CAP SCREW (2 REQ'D)       |
| 8         | HCNL1001 | M10 LOCK NUT (2 REQ'D)                       |
| 9         | HCWF0801 | 8MM FLAT WASHER                              |
| 10        | HCBH0810 | 8MM X 65 HEX HEAD BOLT (2 REQ'D)             |
| 11        | HCNL1001 | 10MM LOCK NUT                                |
| 12        | HCWF0010 | 10MM FLAT WASHER                             |
| 13        | MCEXBR04 | STEM PIVOT BUSHING - LOWER                   |
| 14        | MCMU0001 | CROSS BAR PAD                                |
| 15        | TCEX0013 | GRIPS SET OF TWO                             |
| 16        | HCBH0601 | 6MM X 16 HEX HEAD BOLT (2 REQ'D)             |
| 17        | HCNS0601 | 6MM NUT (2 REQ'D)                            |