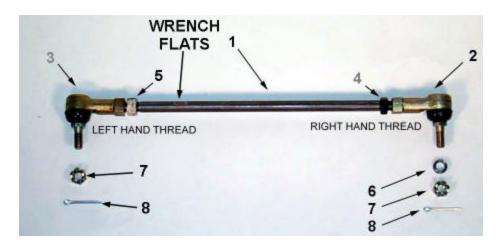

### Toe in adjustment

Riders and parents have provided feedback that they prefer the toe in adjustment between  $\frac{1}{2}$ " (12mm) out to  $\frac{1}{2}$ " (12mm) in. This is set by adjusting the length of the tie rod assemblies. See figure 3 for direction of turn.

### **A** WARNING

Adjust both wheels so that they have the same amount of toe in.

Figure 3