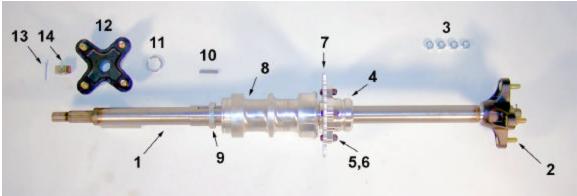

| NOT SHOWN | BCDC0153 | CRUSH WASHER                             |

## **Parts – Rear Drive**





Figure 24

|           |          | Rear Drive                                   |
|-----------|----------|----------------------------------------------|
| REF#      | PART #   | DESCRIPTION                                  |
| 1         | GAEX0033 | REAR AXLE -SOLID                             |
| 2         | WCEX0003 | WHEEL LUG (8 REQ'D)                          |
| 3         | HCNS1001 | LUG NUT (8 REQ'D)                            |
| NOT SHOWN | HCWF0010 | LUG WASHER (8 REQ'D)                         |
| 4         | GCEX0014 | BRAKE/SPROCKET HUB (2 REQ'D)                 |
| NOT SHOWN | HCBC0625 | M6 X 25 HUB PINCH BOLT (2 PER HUB)           |
| 5         | HCBH0808 | M8 X 30 HEX HEAD BOLTS (4 REQ'D)             |
| 6         | HCNL0801 | M8 LOCK NUT (4 REQ'D)