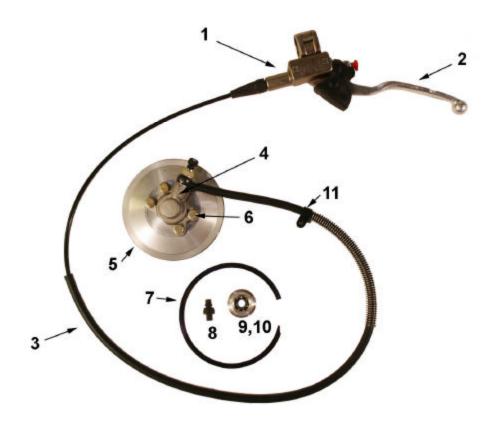

# Parts – Clutch Actuation

Figure 8

|           | Clutch Actuation |                                                                 |  |
|-----------|------------------|-----------------------------------------------------------------|--|
| REF#      | PART #           | DESCRIPTION                                                     |  |
|           | CADC0001         | CLUTCH ACUTATOR ASSEMBLY (Lever, Master Cyl., Line, Slave Cyl.) |  |
| 1         | CCMU0004         | MASTER CYLINDER                                                 |  |
| 2         | CCDC0001         | CLUTCH LEVER                                                    |  |
| 3         | FCEX0020         | CLUTCH LINE                                                     |  |
| 4         | CCDC0002         | CLUTCH SLAVE CYLINDER                                           |  |
| 5         | ECDC0074         | CLUTCH CAP                                                      |  |
| 6         |                  | M6 x 16 Bolt                                                    |  |
| 7         | ECDC0082         | SNAP RING – CLUTCH CAP                                          |  |
| 8         | ECDC0020         | CLUTCH PUSH ROD                                                 |  |
| 9         | ECDC0018         | CLUTCH THROW-OUT BEARING                                        |  |
| 10        | ECDC0019         | CLUTCH BEARING SEAT                                             |  |
| 11        | HCCC0002         | CABLE CLAMP                                                     |  |
| NOT SHOWN | ZCDCOR05         | CLUTCH CAP O-RING                                               |  |
| NOT SHOWN | ZCDCOR04         | SLAVE CYLINDER O-RING                                           |  |