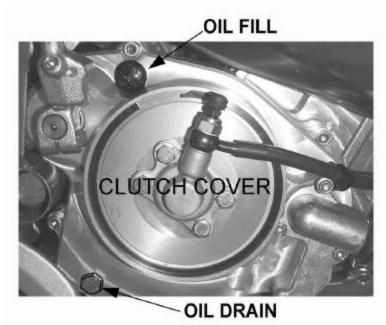

### **A** WARNING

Hot oil and hot components on the motorcycle may cause burns.

- 2. Lean bike against something or set on stand with oil drain hole.
- 3. Using the 13 mm wrench, remove the oil drain bolt located on the right side of the engine (figure 1).

Figure 1

- 4. After it has drained, reinstall the drain screw with gasket.
- 5. Remove the oil fill plug and pour in 530 ml (18 oz) 85W 90 gear lubricant.

**NOTE:** Leaning the bike over onto it's left hand side will facilitate the oil filling procedure.

6. Reapply the oil fill screw, securely, being sure the gasket is in place.