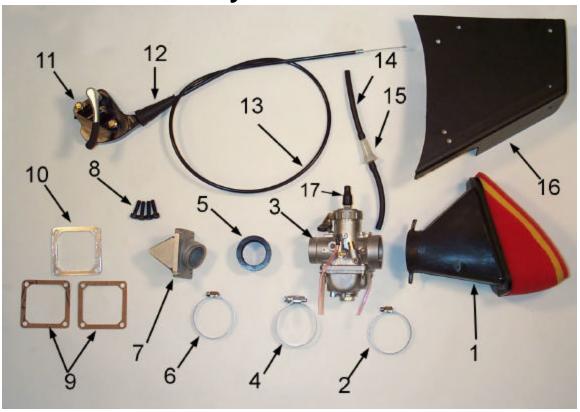

# Parts – Air Inlet System

Figure 4

| Figure 4 |          |                                             |
|----------|----------|---------------------------------------------|
|          |          | Coolant System                              |
| REF#     | PART #   | DESCRIPTION                                 |
| 1        | RCDC0001 | AIR FILTER ASSEMBLY                         |
| 2        | MCKGHO03 | HOSE CLAMP – FILTER TO CARB                 |
| 3        | RAEX0026 | CARBURETOR 26MM MIKUNI VM                   |
| 4        | MCMUCL10 | HOSE CLAMP – CARB TO INLET BOOT (WIDE)      |
| 5        | ECEX0012 | INLET BOOT                                  |
| 6        | MCMUCL03 | HOSE CLAMP – BOOT TO REED MANIFOLD (NARROW) |
| 7        | ECDC0094 | INLET MANIFOLD WITH REED ASSEMBLY           |
|          |          | REEDS - REMPLACMENT STOCK                   |
|          | ECDCRD15 | REEDS – SOFT                                |
| 8        | HCBC0602 | M6 X 20 SOCKET HEAD CAP SCREW (4 REQ'D)     |
| 9        | ECDC0093 | GASKET – INLET (2 PLACES)                   |
| 10       | RCMU0001 | SPACER – REED                               |
| 11       | FCEX0016 | THROTTLE, QUAD THUMB STYLE                  |
| 12       | FCPW0004 | THROTTLE CABLE END GROMMET                  |
| 13       | RCEX0002 | CABLE - THROTTLE                            |
|          |          |                                             |
| 14       | RCE50001 | FUEL LINE 5 INCH                            |
| 15       | FCDC0093 | FILTER, FUEL                                |
| 16       | RCEX0019 | COVER, AIR FILTER                           |
| 17       | RCMU0415 | CABLE ADJUSTER CAP                          |
|          | RCMU0022 | CARBURETOR VENT HOSE                        |