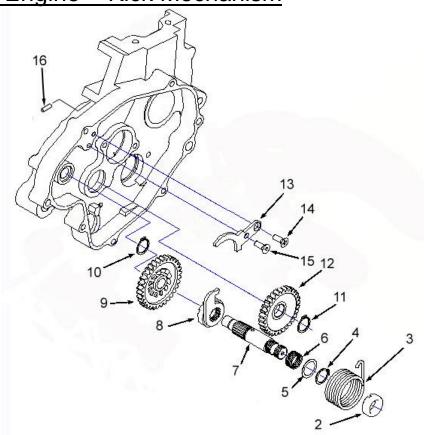

# Parts - Engine - Ignition Side

Figure 13

| i igule i                       | rigule 13 |                                      |  |
|---------------------------------|-----------|--------------------------------------|--|
| Ignition side engine components |           |                                      |  |
| REF.#                           | PART #    | DESCRIPTION                          |  |
| 1                               | ECDC0085  | IGNITION COVER                       |  |
| 2                               | ZCDC0004  | GASKET-IGNITION COVER                |  |
| 3                               | HCBC0402  | 4X35 SOCKET HEAD CAP SCREW (3 REQ'D) |  |
| 4                               | HCBC0525  | 5X25 SOCKET HEAD CAP SCREW           |  |
| 5                               | HCBC0535  | 5X35 SOCKET HEAD CAP SCREW (2 REQ'D) |  |
| 6                               | HCWF0501  | WASHER FLAT 5MM                      |  |
| 7                               | HCNS1001  | NUT M10                              |  |
| 8                               | HCWF0038  | 3/8 FLAT WASHER                      |  |
| 9                               | ICMU0006  | ROTOR                                |  |
| 10                              | ICMU0018  | STATOR – 3 WIRE                      |  |
| 11                              | ECDC0024  | SEAL, CRANKSHAFT                     |  |
| 12                              | ECDC0087  | SHIFTER LEVER                        |  |
| 13                              | HCBH0620  | M6 X 20 HEX HEAD BOLT                |  |
| 14                              | ECKGSR03  | SNAP RING-OUTPUT-COBRA               |  |
| 15                              | PCKG00xx  | SPROCKET xx denotes number of teeth  |  |
| 16                              | ECDC0009  | SPACER,SPROCKET                      |  |
| 17                              | ECDC0025  | SEAL,OUTPUT                          |  |
| 18                              | ECDC0026  | SEAL,SHIFTER                         |  |
|                                 | ICMUGR01  | GROMMET-IGNITION                     |  |
| 22                              | EKEX0089  | ENGINE CASE SET OF LEFT & RIGHT      |  |
| 23                              | ZCDCOR01  | O-RING, SPROCKET SPACER              |  |
| 24                              | ECEX0008  | BUSHING, SHIFTER SHAFT               |  |