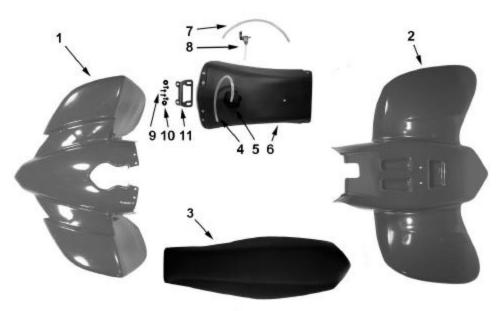

006  | FRAME                                  |
| FCEX0002  | CHAIN SLIDER SPLIT BUSHING             |
| HCBC1120  | M10 X 120 (FRONT ENGINE MOUNT BOLT)    |
| HCWF0010  | 10MM FLAT WASHER (2 REQ'D)             |
| HCNL1001  | 10MM LOCK NUT                          |
| FCEX0038R | SPACER, FRONT ENGINE MOUNT RIGHT       |
| FCEX0038L | SPACER, FRONT ENGINE MOUNT LEFT        |
| TCEXOO11  | GRAPHICS                               |
|           |                                        |
| FAE70001  | ENGINE MOUNT – BOLT ON (2 REQ'D)       |
| HCBC0816  | 8X16MM SOCKET HEAD CAP SCREW (4 REQ'D) |
|           |                                        |
|           |                                        |
|           |                                        |

## Parts – Plastic Bodywork & Seat



Figure 22

|           | T         | Plastic and Bodywork                              |
|-----------|-----------|---------------------------------------------------|
| REF#      | PART #    | DESCRIPTION                                       |
| 1         | TCEX0001Y | FRONT CLIP - YELLOW                               |
| NOT SHOWN | HCBB0616  | M6 X 16 BUTTON HEAD (4 REQ'D AT BACK)             |
| NOT SHOWN | HCWF0601  | 6 MM FLAT WASHER (4 REQ'D AT BACK)                |
| NOT SHOWN | HCBB0625  | M6 X 25 BUTTON HEAD (2 REQ'D AT FRONT)            |
| NOT SHOWN | HCWF0601  | 6MM FLAT WASHER (2 REQ'D AT FRONT)                |
| NOT SHOWN | MCMUGR07  | GROMMET, (2 REQ'D AT FRONT)                       |
| NOT SHOWN | HCWF1478  | WASHER, FENDER (2 REQ'D AT FRONT)                 |
| NOT S