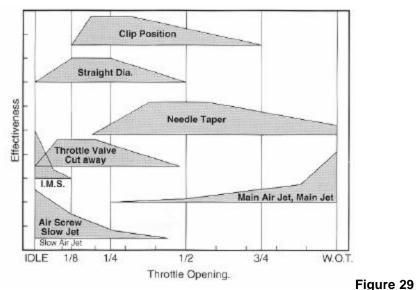

# Parts – Carburetor

Figure 7

|      | C        | arburetor accessories                         |
|------|----------|-----------------------------------------------|
| REF# | PART #   | DESCRIPTION                                   |
|      | RAEX0026 | CARBURETOR, 26MM MIKUNI VM                    |
|      | RCEX0001 | CABLE, THROTTLE                               |
| 1    | RCEX0017 | JET NEEDLE (5F21) STANDARD                    |
|      | RCEX0018 | JET NEEDLE (5F3)                              |
| 2    | RCMU0415 | CABLE ADJUSTER CAP                            |
| 3    | RCEX0005 | ADJUSTER, THROTTLE CABLE                      |
| 4    | RCEX0006 | LOCK NUT, THROTTLE CABLE ADJUSTER             |
| 5    | RCEX0007 | GASKET, CARBURETOR BOWL                       |
| 6    | RCEX0008 | PLUG WASHER, MAIN JET                         |
| 7    | RCEX0009 | SPRING, THROTTLE VALVE                        |
| 8    | RCEX0010 | E-CLIP, NEEDLE                                |
| 9    | RCEX0011 | NEEDLE VALVE, SEAT ASSEMBLY                   |
| 10   | RCEX0012 | SCREW, FLOAT BOWL                             |
| 11   | RCEX0013 | SCREW, AIR ADJUSTING                          |
| 12   | RCEX0014 | SPRING, AIR ADJUSTING SCREW                   |
| 13   | RCEX0015 | SCREW, IDLE ADJUSTING                         |
| 14   | RCEX0016 | SPRING, IDLE ADJUSTING SCREW                  |
|      |          | MAIN JET, xxx DENOTES SIZE                    |
| 15   | RCMU0xxx | (170, 175, 180, 185, 190, 195, 200, 205, 210) |
| 16   | RCEX00xx | PILOT JET, xx DENOTES SIZE                    |
|      | REMU0022 | VENT HOSES                                    |