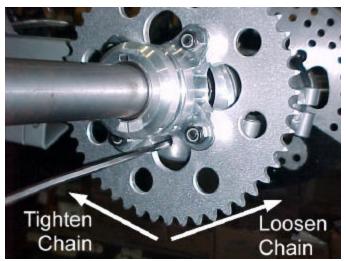

### Procedure:

- 1. Loosen the eccentric housing on the swingarm with two 13mm tools.
- 2. Stick the 5mm pin through the sprocket into the eccentric hole.
- 3. Push the quad forward or backward, turning the wheels (i.e. the sprocket) in the direction shown until the desired chain tension is achieved (see fig. 2).

#### NOTE:

The location of the pin hole is the 'fattest' part of the eccentric. Restated, if the pin hole is all the way forward, the chain is as tight as possible, and if the pin hole is all the way back, the chain is as loose as possible.

### **CAUTION:**

Proper chain tension allows no less than  $\frac{1}{2}$ " (12mm) free play through out the range of rear suspension travel.