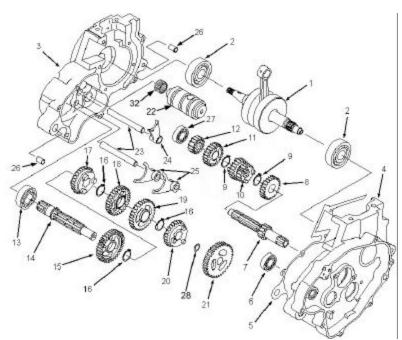

# Parts – Engine Clutch

Figure 11

| Clutch components |          |                                      |
|-------------------|----------|--------------------------------------|
| REF. #            | PART #   | DESCRIPTION                          |
| 1                 | EAEX0003 | CLUTCH BASKET ASSEMBLY               |
| 2                 | ECDC0064 | CLUTCH BUSHING - INNER / STEEL       |
| NOT<br>SHOWN      | ECDC0167 | CLUTCH BUSHING - OUTER / BRONZE      |
| 3                 | ECDC0063 | CLUTCH WASHER (2 PLACES)             |
| 4                 | ECDC0066 | CLUTCH PRESSURE PLATE                |
| 5                 | ECDC0068 | CLUTCH DISC-FRICTION – (5 REQ'D)     |
| 6                 | ECDC0067 | CLUTCH DISC-STEEL – (4 REQ'D)        |
| 7                 | ECDC0069 | CLUTCH HUB                           |
| 8                 | ECDC0070 | SPRING, CLUTCH – (6 REQ'D)           |
| 9                 | ECDC0224 | PLATE, CLUTCH SPRING                 |
| 10                | HCBC0525 | 5X25 SOCKET HEAD CAP SCREW (6 REQ'D) |
| 11                | ECDC0030 | SPRING WASHER – CLUTCH               |
| 12                | HCBC1035 | 10MM X 35 SHCS BLACK OXIDE           |
|                   | HCBF1035 | 10MMX35 FLANGE HEAD BOLT             |
| 13                | ECDC0019 | CLUTCH BEARING SEAT                  |
| 14                | ECDC0018 | BEARING,CLUTCH THROW OUT             |
| 15                | ECDC0020 | CLUTCH PUSH ROD                      |