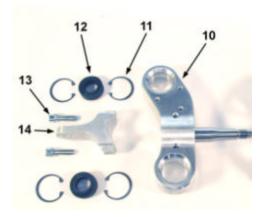

# **Parts – Bars and Steering**

|           |          | Bars and Steering                            |
|-----------|----------|----------------------------------------------|
| REF #     | PART#    | DESCRIPTION                                  |
| 1         | FAEX0020 | STEERING STEM                                |
| 2         | TCEX0009 | HANDLEBAR - QUAD                             |
| 3         | FCEX0011 | STEERING STEM BLOCK (2 REQ'D)                |
| 4         | MCEXBR07 | STEERING STEM BUSHING - SPLIT                |
| NOT SHOWN | ZCEX0002 | O'RING – STEERING STEM SEAL (2 REQ'D)        |
|           |          |                                              |
| 5         | TCMU0404 | BAR MOUNT KIT, SHORT – REPLACEMENT (2 REQ'D) |
| NOT SHOWN | TCMU0403 | BAR MOUNT KIT, TALL – OPTIONAL (2 REQ'D)     |
| 6         | HCBC0806 | SOCKET HEAD CAP SCREW M8 X 30 (4 REQ'D)      |
| 7         | HCBC1001 | M10X45 SOCKET HEAD CAP SCREW (2 REQ'D)       |
| 8         | HCNL1001 | M10 LOCK NUT (2 REQ'D)                       |
| 9         | HCWF0801 | 8MM FLAT WASHER                              |
| 10        | HCBH0810 | 8MM X 65 HEX HEAD BOLT (2 REQ'D)             |
| 11        | HCNL1001 | 10MM LOCK NUT                                |
| 12        | HCWF0010 | 10MM FLAT WASHER                             |
| 13        | MCEXBR04 | STEM PIVOT BUSHING - LOWER                   |
| 14        | MCMU0001 | CROSS BAR PAD                                |
| 15        | TCEX0013 | GRIPS SET OF TWO                             |
| 16        | HCBH0601 | 6MM X 16 HEX HEAD BOLT (2 REQ'D)             |
| 17        | HCNS0601 | 6MM NUT (2 REQ'D)                            |