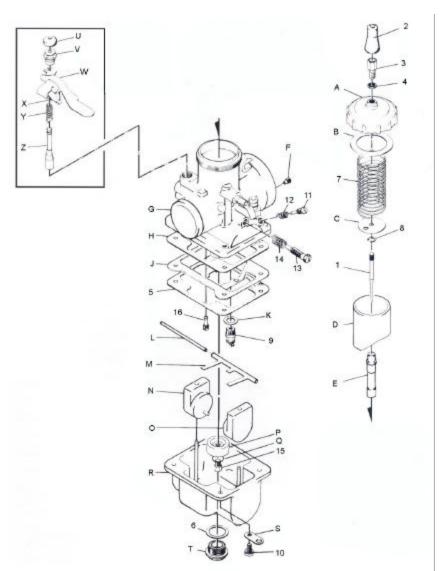

# Parts – Carburetor

Figure 7

|      | C        | arburetor accessories                         |
|------|----------|-----------------------------------------------|
| REF# | PART #   | DESCRIPTION                                   |
|      | RAEX0026 | CARBURETOR, 26MM MIKUNI VM                    |
|      | RCEX0001 | CABLE, THROTTLE                               |
| 1    | RCEX0017 | JET NEEDLE (5F21) STANDARD                    |
|      | RCEX0018 | JET NEEDLE (5F3)                              |
| 2    | RCMU0415 | CABLE ADJUSTER CAP                            |
| 3    | RCEX0005 | ADJUSTER, THROTTLE CABLE                      |
| 4    | RCEX0006 | LOCK NUT, THROTTLE CABLE ADJUSTER             |
| 5    | RCEX0007 | GASKET, CARBURETOR BOWL                       |
| 6    | RCEX0008 | PLUG WASHER, MAIN JET                         |
| 7    | RCEX0009 | SPRING, THROTTLE VALVE                        |
| 8    | RCEX0010 | E-CLIP, NEEDLE                                |
| 9    | RCEX0011 | NEEDLE VALVE, SEAT ASSEMBLY                   |
| 10   | RCEX0012 | SCREW, FLOAT BOWL                             |
| 11   | RCEX0013 | SCREW, AIR ADJUSTING                          |
| 12   | RCEX0014 | SPRING, AIR ADJUSTING SCREW                   |
| 13   | RCEX0015 | SCREW, IDLE ADJUSTING                         |
| 14   | RCEX0016 | SPRING, IDLE ADJUSTING SCREW                  |
|      |          | MAIN JET, xxx DENOTES SIZE                    |
| 15   | RCMU0xxx | (170, 175, 180, 185, 190, 195, 200, 205, 210) |
| 16   | RCEX00xx | PILOT JET, xx DENOTES SIZE                    |
|      | REMU0022 | VENT HOSES                                    |