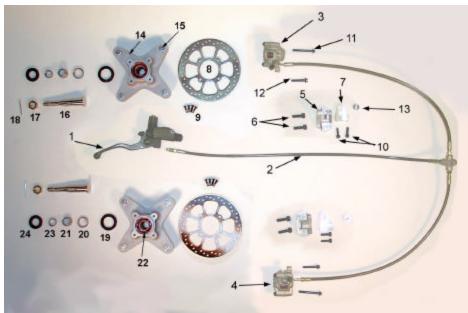

# Parts – Coolant System

Figure 9

|           | Coolant System     |                                  |  |
|-----------|--------------------|----------------------------------|--|
| REF#      | PART # DESCRIPTION |                                  |  |
| 1         | FCEX0066           | RADIATOR WITH CAP                |  |
| 2         | FCMU0020           | RADIATOR CAP                     |  |
| 3         | ECEX0010           | RADIATOR HOSE                    |  |
| 4         | MCEXGR01           | GROMMET, RAD MOUNT (4 REQ'D)     |  |
| 5         | MCMUGR04           | GROMMET, TOP RAD MOUNT (2 REQ'D) |  |
| 6         | HCBF0620           | FLANGE HEAD BOLT M6X20 (2 REQ'D) |  |
| 7         | HCWF1478           | WASHER RADIATOR MOUNTING         |  |
| 8         | MCMUCL07           | HOSE CLAMP (4 REQ'D)             |  |
| 9         | FCMU0049           | RADIATOR OVERLFLOW HOSE          |  |
| Not Shown | MCMUCL05           | HOSE CLAMP, OVERFLOW HOSE        |  |
|           |                    |                                  |  |
|           |                    |                                  |  |
|           |                    |                                  |  |
|           |                    |                                  |  |