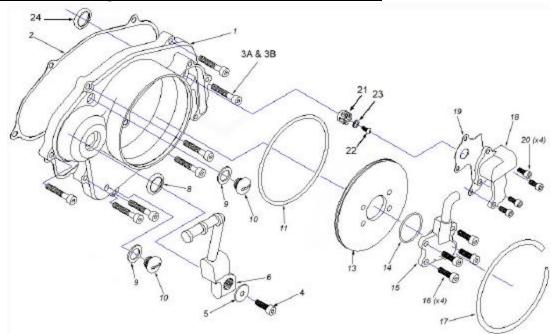

# Parts - Engine - Clutch / Kick Cover

Figure 12

| REF. # PART # DESCRIPTION                                                                                                                                                                                                                                                                                                                                                                                                                                                                                                                                                                                                                                                                                                                                                                                                                                                                                                                                                                                                                                                                                                                                                                                                                                                                        | rigule 12                             |          |                                         |  |
|--------------------------------------------------------------------------------------------------------------------------------------------------------------------------------------------------------------------------------------------------------------------------------------------------------------------------------------------------------------------------------------------------------------------------------------------------------------------------------------------------------------------------------------------------------------------------------------------------------------------------------------------------------------------------------------------------------------------------------------------------------------------------------------------------------------------------------------------------------------------------------------------------------------------------------------------------------------------------------------------------------------------------------------------------------------------------------------------------------------------------------------------------------------------------------------------------------------------------------------------------------------------------------------------------|---------------------------------------|----------|-----------------------------------------|--|
| 1         ECMU0150         CLUTCH COVER (07 STYLE)           2         ZCMU0014         GASKET-CLUTCHCOVER           3A         HCBF0625         6X25 SOCKET HEAD CAP SCREW (6 REQ'D)           3B         HCBF0630         6X30 SOCKET HEAD CAP SCREW (2 REQ'D)           4         HCBF0612         6X12 FLANGE HEAD BOLT           5         HCWF0618         WASHER - KICK LEVER           6         ECDC0046         KICKSTARTER LEVER           7         HCBB0625         SCREW M6X25 BUTTON HEAD           8         ECDC0078         SEAL,KICKSTARTER           9         ZCMU0005         GASKET-OIL FILL PLUG           10         ECMU0037         OIL FILL/DRAIN BOLT W/GASKET           11         ZCDCOR05         ORING-CLUTCH CAP           13         ECDC0074         CLUTCH CAP           14         ZCDCOR04         ORING,CLUTCH SLAVE CYLINDER           NOT SHOWN         CCEX0009         BALL, CLUTCH ACTUATOR           15         CADC0001         CLUTCH ASSEMBLY           16         HCBC0601         6X16 SOCKET HEAD CAP SCREW           17         ECDC0082         SNAP RING-CLUTCH CAP           18         ECAX0150         IMPELLER COVER           20         HCBC0601                                                                                    | · · · · · · · · · · · · · · · · · · · |          |                                         |  |
| 2         ZCMU0014         GASKET-CLUTCHCOVER           3A         HCBF0625         6X25 SOCKET HEAD CAP SCREW (6 REQ'D)           3B         HCBF0630         6X30 SOCKET HEAD CAP SCREW (2 REQ'D)           4         HCBF0612         6X12 FLANGE HEAD BOLT           5         HCWF0618         WASHER - KICK LEVER           6         ECDC0046         KICKSTARTER LEVER           7         HCBB0625         SCREW M6X25 BUTTON HEAD           8         ECDC0078         SEAL,KICKSTARTER           9         ZCMU0005         GASKET-OIL FILL PLUG           10         ECMU0037         OIL FILL/DRAIN BOLT W/GASKET           11         ZCDCOR05         ORING-CLUTCH CAP           13         ECDC0074         CLUTCH CAP           14         ZCDCOR04         ORING,CLUTCH SLAVE CYLINDER           NOT SHOWN         CCEX0009         BALL, CLUTCH ACTUATOR           15         CADC0001         CLUTCH ASSEMBLY           16         HCBC0601         6X16 SOCKET HEAD CAP SCREW           17         ECDC0082         SNAP RING-CLUTCH CAP           18         ECAX0150         IMPELLER COVER           20         HCBC0601         6X16 SHCS           21         ECDC0075         IMPELLER                                                                                | REF.#                                 | PART#    | DESCRIPTION                             |  |
| 3A HCBF0625 6X25 SOCKET HEAD CAP SCREW (6 REQ'D) 3B HCBF0630 6X30 SOCKET HEAD CAP SCREW (2 REQ'D) 4 HCBF0612 6X12 FLANGE HEAD BOLT 5 HCWF0618 WASHER - KICK LEVER 6 ECDC0046 KICKSTARTER LEVER 7 HCBB0625 SCREW M6X25 BUTTON HEAD 8 ECDC0078 SEAL,KICKSTARTER 9 ZCMU0005 GASKET-OIL FILL PLUG 10 ECMU0037 OIL FILL/DRAIN BOLT W/GASKET 11 ZCDCOR05 ORING-CLUTCH CAP 13 ECDC0074 CLUTCH CAP 14 ZCDCOR04 ORING,CLUTCH SLAVE CYLINDER NOT SHOWN CCEX0009 BALL, CLUTCH ACTUATOR 15 CADC0001 CLUTCH ASSEMBLY 16 HCBC0601 6X16 SOCKET HEAD CAP SCREW 17 ECDC0082 SNAP RING-CLUTCH CAP 18 ECAX0150 IMPELLER COVER 19 ZCC60004 GASKET-IMPELLER COVER (may not be used) 20 HCBC0601 6X16 SHCS 21 ECDC0075 IMPELLER, WATERPUMP 22 HCBC1512 M5 X 12 SHCS STAINLESS 23 HCWF0501 5MM FLAT WASHER                                                                                                                                                                                                                                                                                                                                                                                                                                                                                                              | 1                                     | ECMU0150 | CLUTCH COVER (07 STYLE)                 |  |
| 3B         HCBF0630         6X30 SOCKET HEAD CAP SCREW (2 REQ'D)           4         HCBF0612         6X12 FLANGE HEAD BOLT           5         HCWF0618         WASHER - KICK LEVER           6         ECDC0046         KICKSTARTER LEVER           7         HCBB0625         SCREW M6X25 BUTTON HEAD           8         ECDC0078         SEAL,KICKSTARTER           9         ZCMU0005         GASKET-OIL FILL PLUG           10         ECMU0037         OIL FILL/DRAIN BOLT W/GASKET           11         ZCDCOR05         ORING-CLUTCH CAP           13         ECDC0074         CLUTCH CAP           14         ZCDCOR04         ORING,CLUTCH SLAVE CYLINDER           NOT SHOWN         CCEX0009         BALL, CLUTCH ACTUATOR           15         CADC0001         CLUTCH ASSEMBLY           16         HCBC0601         6X16 SOCKET HEAD CAP SCREW           17         ECDC0082         SNAP RING-CLUTCH CAP           18         ECAX0150         IMPELLER COVER           19         ZCC60004         GASKET-IMPELLER COVER (may not be used)           20         HCBC0601         6X16 SHCS           21         ECDC0075         IMPELLER, WATERPUMP           22         HCBC1512         M5                                                                                 |                                       | ZCMU0014 | GASKET-CLUTCHCOVER                      |  |
| 4         HCBF0612         6X12 FLANGE HEAD BOLT           5         HCWF0618         WASHER - KICK LEVER           6         ECDC0046         KICKSTARTER LEVER           7         HCBB0625         SCREW M6X25 BUTTON HEAD           8         ECDC0078         SEAL,KICKSTARTER           9         ZCMU0005         GASKET-OIL FILL PLUG           10         ECMU0037         OIL FILL/DRAIN BOLT W/GASKET           11         ZCDCOR05         ORING-CLUTCH CAP           13         ECDC0074         CLUTCH CAP           14         ZCDCOR04         ORING,CLUTCH SLAVE CYLINDER           NOT SHOWN         CCEX0009         BALL, CLUTCH ACTUATOR           15         CADC0001         CLUTCH ASSEMBLY           16         HCBC0601         6X16 SOCKET HEAD CAP SCREW           17         ECDC0082         SNAP RING-CLUTCH CAP           18         ECAX0150         IMPELLER COVER           19         ZCC60004         GASKET-IMPELLER COVER (may not be used)           20         HCBC0601         6X16 SHCS           21         ECDC0075         IMPELLER, WATERPUMP           22         HCBC1512         M5 X 12 SHCS STAINLESS           23         HCWF0501         SMM FLAT WASHER </td <td>3A</td> <td>HCBF0625</td> <td>6X25 SOCKET HEAD CAP SCREW (6 REQ'D)</td> | 3A                                    | HCBF0625 | 6X25 SOCKET HEAD CAP SCREW (6 REQ'D)    |  |
| 5         HCWF0618         WASHER - KICK LEVER           6         ECDC0046         KICKSTARTER LEVER           7         HCBB0625         SCREW M6X25 BUTTON HEAD           8         ECDC0078         SEAL,KICKSTARTER           9         ZCMU0005         GASKET-OIL FILL PLUG           10         ECMU0037         OIL FILL/DRAIN BOLT W/GASKET           11         ZCDCOR05         ORING-CLUTCH CAP           13         ECDC0074         CLUTCH CAP           14         ZCDCOR04         ORING,CLUTCH SLAVE CYLINDER           NOT SHOWN         CCEX0009         BALL, CLUTCH ACTUATOR           15         CADC0001         CLUTCH ASSEMBLY           16         HCBC0601         6X16 SOCKET HEAD CAP SCREW           17         ECDC0082         SNAP RING-CLUTCH CAP           18         ECAX0150         IMPELLER COVER           19         ZCC60004         GASKET-IMPELLER COVER (may not be used)           20         HCBC0601         6X16 SHCS           21         ECDC0075         IMPELLER, WATERPUMP           22         HCBC1512         M5 X 12 SHCS STAINLESS           23         HCWF0501         5MM FLAT WASHER           24         ECKG0074         SEAL, WATERPUMP                                                                                       | 3B                                    | HCBF0630 | 6X30 SOCKET HEAD CAP SCREW (2 REQ'D)    |  |
| 6         ECDC0046         KICKSTARTER LEVER           7         HCBB0625         SCREW M6X25 BUTTON HEAD           8         ECDC0078         SEAL,KICKSTARTER           9         ZCMU0005         GASKET-OIL FILL PLUG           10         ECMU0037         OIL FILL/DRAIN BOLT W/GASKET           11         ZCDCOR05         ORING-CLUTCH CAP           13         ECDC0074         CLUTCH CAP           14         ZCDCOR04         ORING,CLUTCH SLAVE CYLINDER           NOT SHOWN         CCEX0009         BALL, CLUTCH ACTUATOR           15         CADC0001         CLUTCH ASSEMBLY           16         HCBC0601         6X16 SOCKET HEAD CAP SCREW           17         ECDC0082         SNAP RING-CLUTCH CAP           18         ECAX0150         IMPELLER COVER           19         ZCC60004         GASKET-IMPELLER COVER (may not be used)           20         HCBC0601         6X16 SHCS           21         ECDC0075         IMPELLER, WATERPUMP           22         HCBC1512         M5 X 12 SHCS STAINLESS           23         HCWF0501         SMM FLAT WASHER           24         ECKG0074         SEAL, WATERPUMP                                                                                                                                                | 4                                     | HCBF0612 | 6X12 FLANGE HEAD BOLT                   |  |
| 7         HCBB0625         SCREW M6X25 BUTTON HEAD           8         ECDC0078         SEAL,KICKSTARTER           9         ZCMU0005         GASKET-OIL FILL PLUG           10         ECMU0037         OIL FILL/DRAIN BOLT W/GASKET           11         ZCDCOR05         ORING-CLUTCH CAP           13         ECDC0074         CLUTCH CAP           14         ZCDCOR04         ORING,CLUTCH SLAVE CYLINDER           NOT SHOWN         CCEX0009         BALL, CLUTCH ACTUATOR           15         CADC0001         CLUTCH ASSEMBLY           16         HCBC0601         6X16 SOCKET HEAD CAP SCREW           17         ECDC0082         SNAP RING-CLUTCH CAP           18         ECAX0150         IMPELLER COVER           19         ZCC60004         GASKET-IMPELLER COVER (may not be used)           20         HCBC0601         6X16 SHCS           21         ECDC0075         IMPELLER, WATERPUMP           22         HCBC1512         M5 X 12 SHCS STAINLESS           23         HCWF0501         5MM FLAT WASHER           24         ECKG0074         SEAL, WATERPUMP                                                                                                                                                                                                       | 5                                     | HCWF0618 | WASHER - KICK LEVER                     |  |
| 8 ECDC0078 SEAL,KICKSTARTER 9 ZCMU0005 GASKET-OIL FILL PLUG 10 ECMU0037 OIL FILL/DRAIN BOLT W/GASKET 11 ZCDCOR05 ORING-CLUTCH CAP 13 ECDC0074 CLUTCH CAP 14 ZCDCOR04 ORING,CLUTCH SLAVE CYLINDER NOT SHOWN CCEX0009 BALL, CLUTCH ACTUATOR 15 CADC0001 CLUTCH ASSEMBLY 16 HCBC0601 6X16 SOCKET HEAD CAP SCREW 17 ECDC0082 SNAP RING-CLUTCH CAP 18 ECAX0150 IMPELLER COVER 19 ZCC60004 GASKET-IMPELLER COVER (may not be used) 20 HCBC0601 6X16 SHCS 21 ECDC0075 IMPELLER, WATERPUMP 22 HCBC1512 M5 X 12 SHCS STAINLESS 23 HCWF0501 5MM FLAT WASHER 24 ECKG0074 SEAL, WATERPUMP                                                                                                                                                                                                                                                                                                                                                                                                                                                                                                                                                                                                                                                                                                                    |                                       | ECDC0046 | KICKSTARTER LEVER                       |  |
| 9 ZCMU0005 GASKET-OIL FILL PLUG 10 ECMU0037 OIL FILL/DRAIN BOLT W/GASKET 11 ZCDCOR05 ORING-CLUTCH CAP 13 ECDC0074 CLUTCH CAP 14 ZCDCOR04 ORING,CLUTCH SLAVE CYLINDER  NOT SHOWN CCEX0009 BALL, CLUTCH ACTUATOR 15 CADC0001 CLUTCH ASSEMBLY 16 HCBC0601 6X16 SOCKET HEAD CAP SCREW 17 ECDC0082 SNAP RING-CLUTCH CAP 18 ECAX0150 IMPELLER COVER 19 ZCC60004 GASKET-IMPELLER COVER (may not be used) 20 HCBC0601 6X16 SHCS 21 ECDC0075 IMPELLER, WATERPUMP 22 HCBC1512 M5 X 12 SHCS STAINLESS 23 HCWF0501 5MM FLAT WASHER 24 ECKG0074 SEAL, WATERPUMP                                                                                                                                                                                                                                                                                                                                                                                                                                                                                                                                                                                                                                                                                                                                               | 7                                     | HCBB0625 | SCREW M6X25 BUTTON HEAD                 |  |
| 10 ECMU0037 OIL FILL/DRAIN BOLT W/GASKET  11 ZCDCOR05 ORING-CLUTCH CAP  13 ECDC0074 CLUTCH CAP  14 ZCDCOR04 ORING,CLUTCH SLAVE CYLINDER  NOT SHOWN CCEX0009 BALL, CLUTCH ACTUATOR  15 CADC0001 CLUTCH ASSEMBLY  16 HCBC0601 6X16 SOCKET HEAD CAP SCREW  17 ECDC0082 SNAP RING-CLUTCH CAP  18 ECAX0150 IMPELLER COVER  19 ZCC60004 GASKET-IMPELLER COVER (may not be used)  20 HCBC0601 6X16 SHCS  21 ECDC0075 IMPELLER, WATERPUMP  22 HCBC1512 M5 X 12 SHCS STAINLESS  23 HCWF0501 5MM FLAT WASHER  24 ECKG0074 SEAL, WATERPUMP                                                                                                                                                                                                                                                                                                                                                                                                                                                                                                                                                                                                                                                                                                                                                                  | 8                                     | ECDC0078 | SEAL,KICKSTARTER                        |  |
| 11 ZCDCOR05 ORING-CLUTCH CAP 13 ECDC0074 CLUTCH CAP 14 ZCDCOR04 ORING,CLUTCH SLAVE CYLINDER  NOT SHOWN CCEX0009 BALL, CLUTCH ACTUATOR 15 CADC0001 CLUTCH ASSEMBLY 16 HCBC0601 6X16 SOCKET HEAD CAP SCREW 17 ECDC0082 SNAP RING-CLUTCH CAP 18 ECAX0150 IMPELLER COVER 19 ZCC60004 GASKET-IMPELLER COVER (may not be used) 20 HCBC0601 6X16 SHCS 21 ECDC0075 IMPELLER, WATERPUMP 22 HCBC1512 M5 X 12 SHCS STAINLESS 23 HCWF0501 5MM FLAT WASHER 24 ECKG0074 SEAL, WATERPUMP                                                                                                                                                                                                                                                                                                                                                                                                                                                                                                                                                                                                                                                                                                                                                                                                                        | 9                                     | ZCMU0005 | GASKET-OIL FILL PLUG                    |  |
| 13 ECDC0074 CLUTCH CAP 14 ZCDCOR04 ORING,CLUTCH SLAVE CYLINDER  NOT SHOWN CCEX0009 BALL, CLUTCH ACTUATOR 15 CADC0001 CLUTCH ASSEMBLY 16 HCBC0601 6X16 SOCKET HEAD CAP SCREW 17 ECDC0082 SNAP RING-CLUTCH CAP 18 ECAX0150 IMPELLER COVER 19 ZCC60004 GASKET-IMPELLER COVER (may not be used) 20 HCBC0601 6X16 SHCS 21 ECDC0075 IMPELLER, WATERPUMP 22 HCBC1512 M5 X 12 SHCS STAINLESS 23 HCWF0501 5MM FLAT WASHER 24 ECKG0074 SEAL, WATERPUMP                                                                                                                                                                                                                                                                                                                                                                                                                                                                                                                                                                                                                                                                                                                                                                                                                                                     | 10                                    | ECMU0037 | OIL FILL/DRAIN BOLT W/GASKET            |  |
| 14         ZCDCOR04         ORING,CLUTCH SLAVE CYLINDER           NOT SHOWN         CCEX0009         BALL, CLUTCH ACTUATOR           15         CADC0001         CLUTCH ASSEMBLY           16         HCBC0601         6X16 SOCKET HEAD CAP SCREW           17         ECDC0082         SNAP RING-CLUTCH CAP           18         ECAX0150         IMPELLER COVER           19         ZCC60004         GASKET-IMPELLER COVER (may not be used)           20         HCBC0601         6X16 SHCS           21         ECDC0075         IMPELLER, WATERPUMP           22         HCBC1512         M5 X 12 SHCS STAINLESS           23         HCWF0501         5MM FLAT WASHER           24         ECKG0074         SEAL, WATERPUMP                                                                                                                                                                                                                                                                                                                                                                                                                                                                                                                                                               | 11                                    | ZCDCOR05 | ORING-CLUTCH CAP                        |  |
| NOT SHOWN         CCEX0009         BALL, CLUTCH ACTUATOR           15         CADC0001         CLUTCH ASSEMBLY           16         HCBC0601         6X16 SOCKET HEAD CAP SCREW           17         ECDC0082         SNAP RING-CLUTCH CAP           18         ECAX0150         IMPELLER COVER           19         ZCC60004         GASKET-IMPELLER COVER (may not be used)           20         HCBC0601         6X16 SHCS           21         ECDC0075         IMPELLER, WATERPUMP           22         HCBC1512         M5 X 12 SHCS STAINLESS           23         HCWF0501         5MM FLAT WASHER           24         ECKG0074         SEAL, WATERPUMP                                                                                                                                                                                                                                                                                                                                                                                                                                                                                                                                                                                                                                 | 13                                    | ECDC0074 | CLUTCH CAP                              |  |
| 15         CADC0001         CLUTCH ASSEMBLY           16         HCBC0601         6X16 SOCKET HEAD CAP SCREW           17         ECDC0082         SNAP RING-CLUTCH CAP           18         ECAX0150         IMPELLER COVER           19         ZCC60004         GASKET-IMPELLER COVER (may not be used)           20         HCBC0601         6X16 SHCS           21         ECDC0075         IMPELLER, WATERPUMP           22         HCBC1512         M5 X 12 SHCS STAINLESS           23         HCWF0501         5MM FLAT WASHER           24         ECKG0074         SEAL, WATERPUMP                                                                                                                                                                                                                                                                                                                                                                                                                                                                                                                                                                                                                                                                                                    | 14                                    | ZCDCOR04 | ORING,CLUTCH SLAVE CYLINDER             |  |
| 16         HCBC0601         6X16 SOCKET HEAD CAP SCREW           17         ECDC0082         SNAP RING-CLUTCH CAP           18         ECAX0150         IMPELLER COVER           19         ZCC60004         GASKET-IMPELLER COVER (may not be used)           20         HCBC0601         6X16 SHCS           21         ECDC0075         IMPELLER, WATERPUMP           22         HCBC1512         M5 X 12 SHCS STAINLESS           23         HCWF0501         5MM FLAT WASHER           24         ECKG0074         SEAL, WATERPUMP                                                                                                                                                                                                                                                                                                                                                                                                                                                                                                                                                                                                                                                                                                                                                          | NOT SHOWN                             | CCEX0009 | BALL, CLUTCH ACTUATOR                   |  |
| 17         ECDC0082         SNAP RING-CLUTCH CAP           18         ECAX0150         IMPELLER COVER           19         ZCC60004         GASKET-IMPELLER COVER (may not be used)           20         HCBC0601         6X16 SHCS           21         ECDC0075         IMPELLER, WATERPUMP           22         HCBC1512         M5 X 12 SHCS STAINLESS           23         HCWF0501         5MM FLAT WASHER           24         ECKG0074         SEAL, WATERPUMP                                                                                                                                                                                                                                                                                                                                                                                                                                                                                                                                                                                                                                                                                                                                                                                                                           | 15                                    | CADC0001 | CLUTCH ASSEMBLY                         |  |
| 18         ECAX0150         IMPELLER COVER           19         ZCC60004         GASKET-IMPELLER COVER (may not be used)           20         HCBC0601         6X16 SHCS           21         ECDC0075         IMPELLER, WATERPUMP           22         HCBC1512         M5 X 12 SHCS STAINLESS           23         HCWF0501         5MM FLAT WASHER           24         ECKG0074         SEAL, WATERPUMP                                                                                                                                                                                                                                                                                                                                                                                                                                                                                                                                                                                                                                                                                                                                                                                                                                                                                      | 16                                    | HCBC0601 | 6X16 SOCKET HEAD CAP SCREW              |  |
| 19 ZCC60004 GASKET-IMPELLER COVER (may not be used) 20 HCBC0601 6X16 SHCS 21 ECDC0075 IMPELLER, WATERPUMP 22 HCBC1512 M5 X 12 SHCS STAINLESS 23 HCWF0501 5MM FLAT WASHER 24 ECKG0074 SEAL, WATERPUMP                                                                                                                                                                                                                                                                                                                                                                                                                                                                                                                                                                                                                                                                                                                                                                                                                                                                                                                                                                                                                                                                                             | 17                                    | ECDC0082 | SNAP RING-CLUTCH CAP                    |  |
| 20 HCBC0601 6X16 SHCS 21 ECDC0075 IMPELLER, WATERPUMP 22 HCBC1512 M5 X 12 SHCS STAINLESS 23 HCWF0501 5MM FLAT WASHER 24 ECKG0074 SEAL, WATERPUMP                                                                                                                                                                                                                                                                                                                                                                                                                                                                                                                                                                                                                                                                                                                                                                                                                                                                                                                                                                                                                                                                                                                                                 | 18                                    | ECAX0150 | IMPELLER COVER                          |  |
| 21 ECDC0075 IMPELLER, WATERPUMP 22 HCBC1512 M5 X 12 SHCS STAINLESS 23 HCWF0501 5MM FLAT WASHER 24 ECKG0074 SEAL, WATERPUMP                                                                                                                                                                                                                                                                                                                                                                                                                                                                                                                                                                                                                                                                                                                                                                                                                                                                                                                                                                                                                                                                                                                                                                       | 19                                    | ZCC60004 | GASKET-IMPELLER COVER (may not be used) |  |
| 22 HCBC1512 M5 X 12 SHCS STAINLESS 23 HCWF0501 5MM FLAT WASHER 24 ECKG0074 SEAL, WATERPUMP                                                                                                                                                                                                                                                                                                                                                                                                                                                                                                                                                                                                                                                                                                                                                                                                                                                                                                                                                                                                                                                                                                                                                                                                       | 20                                    | HCBC0601 | 6X16 SHCS                               |  |
| 23 HCWF0501 5MM FLAT WASHER 24 ECKG0074 SEAL, WATERPUMP                                                                                                                                                                                                                                                                                                                                                                                                                                                                                                                                                                                                                                                                                                                                                                                                                                                                                                                                                                                                                                                                                                                                                                                                                                          | 21                                    | ECDC0075 | IMPELLER, WATERPUMP                     |  |
| 24 ECKG0074 SEAL, WATERPUMP                                                                                                                                                                                                                                                                                                                                                                                                                                                                                                                                                                                                                                                                                                                                                                                                                                                                                                                                                                                                                                                                                                                                                                                                                                                                      | 22                                    | HCBC1512 | M5 X 12 SHCS STAINLESS                  |  |
| ,                                                                                                                                                                                                                                                                                                                                                                                                                                                                                                                                                                                                                                                                                                                                                                                                                                                                                                                                                                                                                                                                                                                                                                                                                                                                                                | 23                                    | HCWF0501 | 5MM FLAT WASHER                         |  |
| NOT SHOWN ECMU0218 RETAINING RING, WATER PUMP SEAL                                                                                                                                                                                                                                                                                                                                                                                                                                                                                                                                                                                                                                                                                                                                                                                                                                                                                                                                                                                                                                                                                                                                                                                                                                               | 24                                    | ECKG0074 | SEAL, WATERPUMP                         |  |
|                                                                                                                                                                                                                                                                                                                                                                                                                                                                                                                                                                                                                                                                                                                                                                                                                                                                                                                                                                                                                                                                                                                                                                                                                                                                                                  | NOT SHOWN                             | ECMU0218 | RETAINING RING, WATER PUMP SEAL         |  |