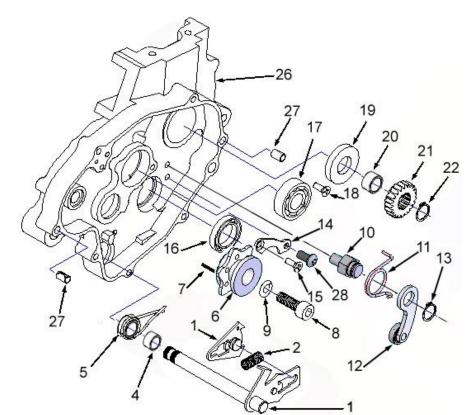

ECMU0135 | SHAFT, KICK START                   |  |
| 8              | ECDC0038 | RAMP GEAR, KICKSTART                |  |
| 9              | ECDC0033 | GEAR, KICKSTART                     |  |
| 10             | ECDC0035 | SNAP RING, EXTERNAL 12MM            |  |
| 11             | ECDC0037 | SNAP RING, EXTERNAL 15MM            |  |
| 12             | ECDC0032 | GEAR, KICK START IDLE               |  |
| 13             | ECDC0039 | RAMP, KICK START                    |  |
| 14             | ECDC0060 | 6MM X 16 PHILLIPS FLAT HEAD SCREW   |  |
| 15             | HCBB1612 | 6MM X 12 MM BUTTON HEAD BLACK OXIDE |  |
| 16             | ECMU0533 | FITTING, VENT HOSE                  |  |
| NOT<br>SHOWN   | ECMU0534 | VENT HOSE                           |  |

# Parts - Engine - Shift Mechanism



| Figure 1 |
|----------|
|----------|

|       | Clutch components |                                       |  |
|-------|-------------------|---------------------------------------|--|
| REF.# | PART #            | DESCRIPTION                           |  |
| 1     | EADC0154          | SHIFTER SHAFT (2 COMPONENTS) W/SPRING |  |
| 2     | ECDC0055          | SPRING - SHIFTER SHAFT                |  |
| 4     | ECDC0110          | SPACER, CENTERING SPRING              |  |
| 5     | ECDC0099          | SPRING, CENTERING                     |  |
| 6     | ECMU0550          | SHIFT CASSETTE (W/O PINS)             |  |
| 7     | ECDC0051          | DOWEL - SHIFT DRUM INDEX              |  |
| 8     | HCBC1825          | 8MM X 25 SHCS BLACK OXIDE             |  |
| 9     | HCWL0802