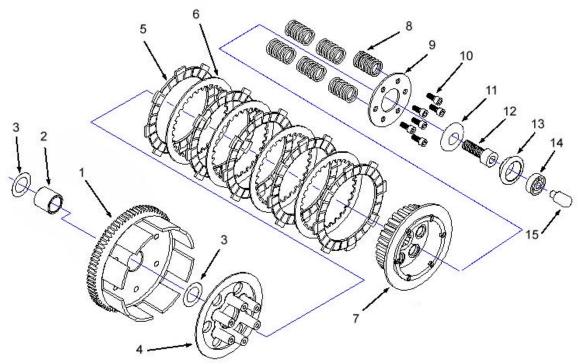

# Parts – Engine Clutch

Figure 11

| Clutch components |          |                                      |
|-------------------|----------|--------------------------------------|
| REF. #            | PART #   | DESCRIPTION                          |
| 1                 | EAEX0003 | CLUTCH BASKET ASSEMBLY               |
| 2                 | ECDC0064 | CLUTCH BUSHING - INNER / STEEL       |
| NOT<br>SHOWN      | ECDC0167 | CLUTCH BUSHING - OUTER / BRONZE      |
| 3                 | ECDC0063 | CLUTCH WASHER (2 PLACES)             |
| 4                 | ECDC0066 | CLUTCH PRESSURE PLATE                |
| 5                 | ECDC0068 | CLUTCH DISC-FRICTION – (5 REQ'D)     |
| 6                 | ECDC0067 | CLUTCH DISC-STEEL – (4 REQ'D)        |
| 7                 | ECDC0069 | CLUTCH HUB                           |
| 8                 | ECDC0070 | SPRING, CLUTCH – (6 REQ'D)           |
| 9                 | ECDC0224 | PLATE, CLUTCH SPRING                 |
| 10                | HCBC0525 | 5X25 SOCKET HEAD CAP SCREW (6 REQ'D) |
| 11                | ECDC0030 | SPRING WASHER – CLUTCH               |
| 12                | HCBC1035 | 10MM X 35 SHCS BLACK OXIDE           |
|                   | HCBF1035 | 10MMX35 FLANGE HEAD BOLT             |
| 13                | ECDC0019 | CLUTCH BEARING SEAT                  |
| 14                | ECDC0018 | BEARING,CLUTCH THROW OUT             |
| 15                | ECDC0020 | CLUTCH PUSH ROD                      |