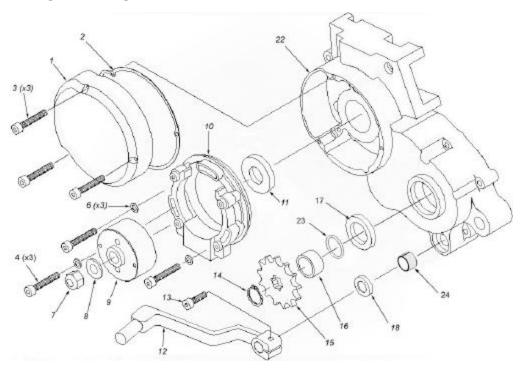

# Parts - Engine - Ignition Side

Figure 13

| i igule i                       | rigule 13 |                                      |  |
|---------------------------------|-----------|--------------------------------------|--|
| Ignition side engine components |           |                                      |  |
| REF.#                           | PART #    | DESCRIPTION                          |  |
| 1                               | ECDC0085  | IGNITION COVER                       |  |
| 2                               | ZCDC0004  | GASKET-IGNITION COVER                |  |
| 3                               | HCBC0402  | 4X35 SOCKET HEAD CAP SCREW (3 REQ'D) |  |
| 4                               | HCBC0525  | 5X25 SOCKET HEAD CAP SCREW           |  |
| 5                               | HCBC0535  | 5X35 SOCKET HEAD CAP SCREW (2 REQ'D) |  |
| 6                               | HCWF0501  | WASHER FLAT 5MM                      |  |
| 7                               | HCNS1001  | NUT M10                              |  |
| 8                               | HCWF0038  | 3/8 FLAT WASHER                      |  |
| 9                               | ICMU0006  | ROTOR                                |  |
| 10                              | ICMU0018  | STATOR – 3 WIRE                      |  |
| 11                              | ECDC0024  | SEAL, CRANKSHAFT                     |  |
| 12                              | ECDC0087  | SHIFTER LEVER                        |  |
| 13                              | HCBH0620  | M6 X 20 HEX HEAD BOLT                |  |
| 14                              | ECKGSR03  | SNAP RING-OUTPUT-COBRA               |  |
| 15                              | PCKG00xx  | SPROCKET xx denotes number of teeth  |  |
| 16                              | ECDC0009  | SPACER,SPROCKET                      |  |
| 17                              | ECDC0025  | SEAL,OUTPUT                          |  |
| 18                              | ECDC0026  | SEAL,SHIFTER                         |  |
|                                 | ICMUGR01  | GROMMET-IGNITION                     |  |
| 22                              | EKEX0089  | ENGINE CASE SET OF LEFT & RIGHT      |  |
| 23                              | ZCDCOR01  | O-RING, SPROCKET SPACER              |  |
| 24                              | ECEX0008  | BUSHING, SHIFTER SHAFT               |  |