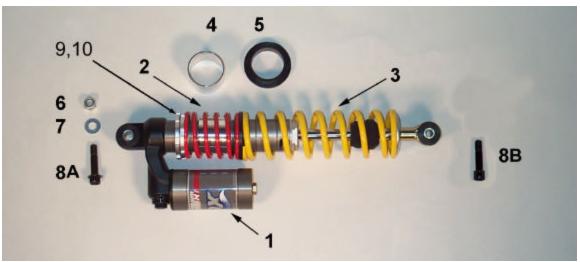

| GCEX0016 | BRAKE HUB SPACER                             |
| 10        | HCKW0001 | HUB KEY                                      |
| 11        | GCEX0024 | REAR WHEEL HUB SPACER (2 REQ'D)*             |
| 12        | GCEX0011 | REAR WHEEL HUB (2 REQ'S)                     |
| 13        | HCCP0002 | COTTER PIN (2 REQ'D)                         |
| NOT SHOWN | PCMU0104 | 420 CHAIN – 104 LINK                         |
| 14        | HCNC0020 | 20 MM X 1.5 NUT CASTLE                       |
| 15        | MCEXBR03 | BEARING, REAR AXLE (4 TOTAL, 2 PER SIDE)     |
| 16        | GCEX0015 | ECCENTRIC                                    |

<sup>-</sup> UP TO TWO HUB SPACERS CAN BE USED PER SIDE TO ADJUST TRACK WIDTH. USING THREE HUB SPACERS MAY CAUSE THE SPLINES TO STRIP.

## Parts – Rear Shock



Figure 25

|      | Rear Shock |                                                                  |  |
|------|------------|------------------------------------------------------------------|--|
| REF# | PART #     | DESCRIPTION                                                      |  |
| 1    | SAEX2007R  | SHOCK, REAR QUAD FOX                                             |  |
| 2    | SCEX0175P  | SPRING, HELPER STANDARD (BLACK, 175LB/IN)                        |  |
|      |            | See Optional Components section of this manual for other springs |  |
| 3    | SCEX0450P  | SHOCK SPRING, STANDARD (GREEN, 450 LB/IN)                        |  |
|      |            | See Optional Components section of this manual for other springs |  |
| 4    | SCSP0003   | TRAVEL LIMITER (1.00")