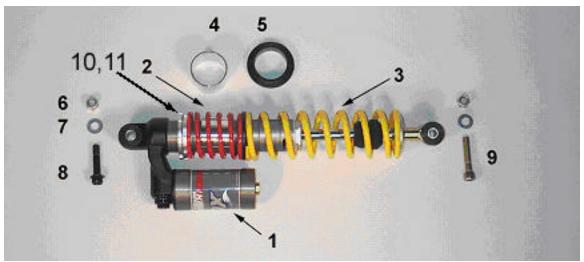

### **Optional Suspension Components**

Front shock springs

| Weight of Rider (lb) | Helper                          | Main                            |
|----------------------|---------------------------------|---------------------------------|
| Less than 65         | SCEX0065P (SILVER,<br>65 LB/IN) | SCEXA135 (BLUE, 135 LB/IN)      |
| 65 to 100            | SCEX1080 (RED, 80<br>LB/IN)     | SCEXA145 (RED, 145 LB/IN)       |
| Greater than 100     | SCEX1095 (YELLOW,<br>95 LB/IN)  | SCEXA155 (YELLOW, 165<br>LB/IN) |

### Rear shock springs

| Weight of Rider (lb) | Helper            | Main                         |
|----------------------|-------------------|------------------------------|
| Less than 65         | SCEX1150 (GREEN,  | SCEX025P (BLUE, 425 LB/IN)   |
|                      | 150 LB/IN)        |                              |
| 65 to 100            | SCEX0175P (BLACK, | SCEX0450P (GREEN, 450 LB/IN) |
|                      | 175 LB/IN)        |                              |
| Greater than 100     | SCEX0200P SILVER  | SCEX0475P (BLACK, 475 LB/IN) |
|                      | (200 LB/IN)       |                              |

|                                 | Spring Rate (lb/in) | Color  | Part Number |
|---------------------------------|---------------------|--------|-------------|
| Helper                          | 65                  | Silver | SCEX0065P   |
|                                 | 80                  | Red    | SCEX1080    |
|                                 | 95                  | Yellow | SCEX1095    |
|                                 | 110                 | White  | SCEDX1110   |
|                                 | 125                 | Gold   | SCEX1125    |
|                                 | 150                 | Green  | SCEX1150    |
|                                 | 175                 | Black  | SCEX0175P   |
|                                 | 200                 | Silver | SCEX0200P   |
|                                 | 250                 | Red    | SCEX0250P   |
|                                 | 300                 | Yellow | SCEX0300P   |
|                                 | 350                 | White  | SCEX0350P   |
| Fox 8" long main spring (front) |                     |        |             |
| , ,                             | 105                 | Orange | SCEX1105    |
|                                 | 115                 | Green  | SCEX1115    |
|                                 | 125                 | White  | SCEX2125    |
|                                 | 135                 | Blue   | SCEX1135    |
|                                 | 145                 | Red    | SCEX1145    |
|                                 | 155                 | Yellow | SCEX1155    |
|                                 | 165                 | Black  | SCEX1165    |
| Fox 7" long main spring (rear)  |                     |        |             |
|                                 | 300                 | Red    | SCEX1300    |
|                                 | 315                 | Yellow | SCEX1315    |
|                                 | 330                 | White  | SCEX1330    |
|                                 | 350                 | Red    | SCEX1350    |
|                                 | 375                 | White  | SCEX1375    |
|                                 | 400                 | Yellow | SCEX1400    |
|                                 | 425                 | Blue   | SCEX0425P   |
|                                 | 450                 | Green  | SCEX0450P   |
|                                 | 475                 | Black  | SCEX0475P   |
| Contract about 6                | 500                 | Purple | SCEX0500P   |

Spring rate chart for Cobra Fox quad shocks