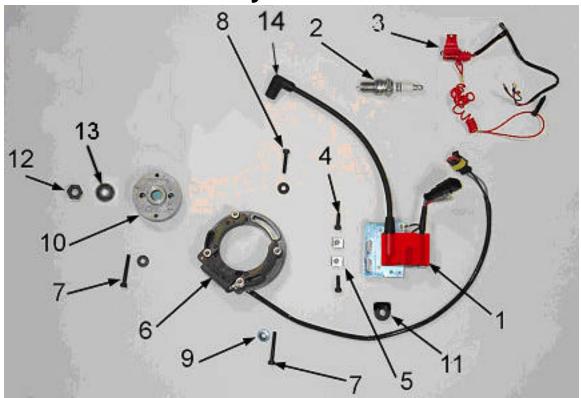

# Parts – Electrical System

Figure 10

|           |          | Electrical System                        |
|-----------|----------|------------------------------------------|
| REF#      | PART #   | DESCRIPTION                              |
| 1         | ICMU0013 | COIL (3 WIRE DIGITAL)                    |
| 2         | ECMU0065 | SPARK PLUG, CHAMPION (8339-1)            |
| 2H        | ECMU0067 | OPTIONAL HOTTER PLUG (8332-1)            |
| 2C        | ECMU0066 | OPTIONAL COLDER PLUG (8904-1)            |
| 3         | IKEX0001 | IGNITION KILL TETHER                     |
| 4         | HCBC0516 | SCREW, M5 X 16 (2 PER)                   |
| 5         | HCCN0000 | 5MM CLIP NUT (2 PER)                     |
| 6         | ICMU0018 | STATOR 3 WIRE W/ GROMMET                 |
| 7         | HCBC0535 | 5mm x 35 SOCKET HEAD CAP SCREW (2 REQ'D) |
| 8         | HCBC0525 | 5mm x 25 SOCKET HEAD CAP SCREW           |
| 9         | HCWF0504 | WASHER FOR STATOR (3 REQ'D)              |
| 10        | ICMU0006 | ROTOR                                    |
| 11        | ICMUGR01 | GROMMET - STATOR LEAD                    |
| 12        | HCNS1001 | NUT 10MM                                 |
| 13        | HCWF0038 | WASHER - FLYWHEEL                        |
| 14        | ICMU0016 | SPARK PLUG CAP RESISTIVE                 |
| NOT SHOWN | ICMU0012 | WOODRUFF KEY                             |
| NOT SHOWN | ECDC0085 | IGNITION COVER                           |
| NOT SHOWN | ZCDC0004 | GASKET, IGNITION COVER                   |