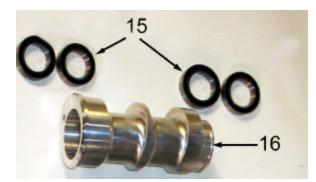

| NOT SHOWN | BCDC0153 | CRUSH WASHER                             |

## **Parts – Rear Drive**





Figure 24

|           |          | Rear Drive                                   |
|-----------|----------|----------------------------------------------|
| REF#      | PART #   | DESCRIPTION                                  |
| 1         | GAEX0033 | REAR AXLE -SOLID                             |
| 2         | WCEX0003 | WHEEL LUG (8 REQ'D)                          |
| 3         | HCNS1001 | LUG NUT (8 REQ'D)                            |
| NOT SHOWN | HCWF0010 | LUG WASHER (8 REQ'D)                         |
| 4         | GCEX0014 | BRAKE/SPROCKET HUB (2 REQ'D)                 |
| NOT SHOWN | HCBC0625 | M6 X 25 HUB PINCH BOLT (2 PER HUB)           |
| 5         | HCBH0808 | M8 X 30 HEX HEAD BOLTS (4 REQ'D)             |
| 6         | HCNL0801 | M8 LOCK NUT (4 REQ'D)