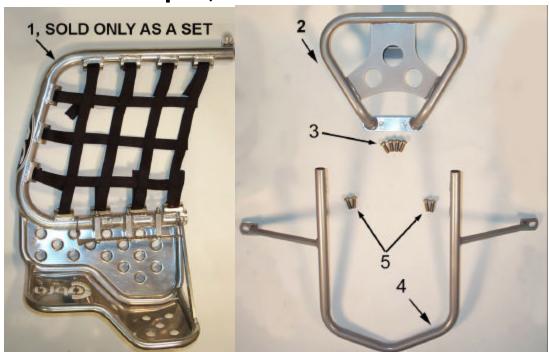

# Parts – Bumper, Nerf & Grab Bars

Figure 6

|           | BODY PROTECTION |                                                |  |
|-----------|-----------------|------------------------------------------------|--|
| REF#      | PART #          | DESCRIPTION                                    |  |
| 1         | FCEX0024        | NERF BARS (LEFT & RIGHT)                       |  |
|           | FCEX0067B       | NERF NET SET (BLACK)                           |  |
|           | FCEX0067R       | NERF NET SET (RED)                             |  |
|           | FCEX0067Y       | NERF NET SET (YELLOW)                          |  |
| NOT SHOWN | HCBH0808        | 8MM X 30 HEX HEAD BOLT (FRONT MOUNT, 2 PLACES) |  |
| NOT SHOWN | HCBH0809        | 8MM X 50 HEX HEAD BOLT (REAR MOUNT, 2 PLACES)  |  |
| NOT SHOWN | HCWF0801        | 8MM FLAT WASHER (2 REQ'D)                      |  |
| NOT SHOWN | HCNL0801        | 8MM LOCKNUT (2 REQ'D)                          |  |
| 2         | FAEX0099        | FRONT BUMPER                                   |  |
| 3         | HCBB0802        | M8 X 20 BUTTON HEAD BOLT (4 REQ'D)             |  |
| 4         | FCEX0003        | GRAB BAR                                       |  |
| 5         | HCBC0820        | M8 X 20 SOCKET HEAD CAP SCREW (4 REQ'D)        |  |