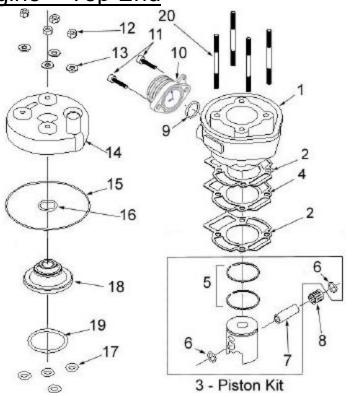

# Parts - Engine - Clutch / Kick Cover

Figure 12

| REF. # PART # DESCRIPTION                                                                                                                                                                                                                                                                                                                                                                                                                                                                                                                                                                                                                                                                                                                                                                                                                                                                                                                                                                                                                                                                                                                                                                                                                                                                        | rigule 12                             |          |                                         |  |
|--------------------------------------------------------------------------------------------------------------------------------------------------------------------------------------------------------------------------------------------------------------------------------------------------------------------------------------------------------------------------------------------------------------------------------------------------------------------------------------------------------------------------------------------------------------------------------------------------------------------------------------------------------------------------------------------------------------------------------------------------------------------------------------------------------------------------------------------------------------------------------------------------------------------------------------------------------------------------------------------------------------------------------------------------------------------------------------------------------------------------------------------------------------------------------------------------------------------------------------------------------------------------------------------------|---------------------------------------|----------|-----------------------------------------|--|
| 1         ECMU0150         CLUTCH COVER (07 STYLE)           2         ZCMU0014         GASKET-CLUTCHCOVER           3A         HCBF0625         6X25 SOCKET HEAD CAP SCREW (6 REQ'D)           3B         HCBF0630         6X30 SOCKET HEAD CAP SCREW (2 REQ'D)           4         HCBF0612         6X12 FLANGE HEAD BOLT           5         HCWF0618         WASHER - KICK LEVER           6         ECDC0046         KICKSTARTER LEVER           7         HCBB0625         SCREW M6X25 BUTTON HEAD           8         ECDC0078         SEAL,KICKSTARTER           9         ZCMU0005         GASKET-OIL FILL PLUG           10         ECMU0037         OIL FILL/DRAIN BOLT W/GASKET           11         ZCDCOR05         ORING-CLUTCH CAP           13         ECDC0074         CLUTCH CAP           14         ZCDCOR04         ORING,CLUTCH SLAVE CYLINDER           NOT SHOWN         CCEX0009         BALL, CLUTCH ACTUATOR           15         CADC0001         CLUTCH ASSEMBLY           16         HCBC0601         6X16 SOCKET HEAD CAP SCREW           17         ECDC0082         SNAP RING-CLUTCH CAP           18         ECAX0150         IMPELLER COVER           20         HCBC0601                                                                                    | · · · · · · · · · · · · · · · · · · · |          |                                         |  |
| 2         ZCMU0014         GASKET-CLUTCHCOVER           3A         HCBF0625         6X25 SOCKET HEAD CAP SCREW (6 REQ'D)           3B         HCBF0630         6X30 SOCKET HEAD CAP SCREW (2 REQ'D)           4         HCBF0612         6X12 FLANGE HEAD BOLT           5         HCWF0618         WASHER - KICK LEVER           6         ECDC0046         KICKSTARTER LEVER           7         HCBB0625         SCREW M6X25 BUTTON HEAD           8         ECDC0078         SEAL,KICKSTARTER           9         ZCMU0005         GASKET-OIL FILL PLUG           10         ECMU0037         OIL FILL/DRAIN BOLT W/GASKET           11         ZCDCOR05         ORING-CLUTCH CAP           13         ECDC0074         CLUTCH CAP           14         ZCDCOR04         ORING,CLUTCH SLAVE CYLINDER           NOT SHOWN         CCEX0009         BALL, CLUTCH ACTUATOR           15         CADC0001         CLUTCH ASSEMBLY           16         HCBC0601         6X16 SOCKET HEAD CAP SCREW           17         ECDC0082         SNAP RING-CLUTCH CAP           18         ECAX0150         IMPELLER COVER           20         HCBC0601         6X16 SHCS           21         ECDC0075         IMPELLER                                                                                | REF.#                                 | PART#    | DESCRIPTION                             |  |
| 3A HCBF0625 6X25 SOCKET HEAD CAP SCREW (6 REQ'D) 3B HCBF0630 6X30 SOCKET HEAD CAP SCREW (2 REQ'D) 4 HCBF0612 6X12 FLANGE HEAD BOLT 5 HCWF0618 WASHER - KICK LEVER 6 ECDC0046 KICKSTARTER LEVER 7 HCBB0625 SCREW M6X25 BUTTON HEAD 8 ECDC0078 SEAL,KICKSTARTER 9 ZCMU0005 GASKET-OIL FILL PLUG 10 ECMU0037 OIL FILL/DRAIN BOLT W/GASKET 11 ZCDCOR05 ORING-CLUTCH CAP 13 ECDC0074 CLUTCH CAP 14 ZCDCOR04 ORING,CLUTCH SLAVE CYLINDER NOT SHOWN CCEX0009 BALL, CLUTCH ACTUATOR 15 CADC0001 CLUTCH ASSEMBLY 16 HCBC0601 6X16 SOCKET HEAD CAP SCREW 17 ECDC0082 SNAP RING-CLUTCH CAP 18 ECAX0150 IMPELLER COVER 19 ZCC60004 GASKET-IMPELLER COVER (may not be used) 20 HCBC0601 6X16 SHCS 21 ECDC0075 IMPELLER, WATERPUMP 22 HCBC1512 M5 X 12 SHCS STAINLESS 23 HCWF0501 5MM FLAT WASHER                                                                                                                                                                                                                                                                                                                                                                                                                                                                                                              | 1                                     | ECMU0150 | CLUTCH COVER (07 STYLE)                 |  |
| 3B         HCBF0630         6X30 SOCKET HEAD CAP SCREW (2 REQ'D)           4         HCBF0612         6X12 FLANGE HEAD BOLT           5         HCWF0618         WASHER - KICK LEVER           6         ECDC0046         KICKSTARTER LEVER           7         HCBB0625         SCREW M6X25 BUTTON HEAD           8         ECDC0078         SEAL,KICKSTARTER           9         ZCMU0005         GASKET-OIL FILL PLUG           10         ECMU0037         OIL FILL/DRAIN BOLT W/GASKET           11         ZCDCOR05         ORING-CLUTCH CAP           13         ECDC0074         CLUTCH CAP           14         ZCDCOR04         ORING,CLUTCH SLAVE CYLINDER           NOT SHOWN         CCEX0009         BALL, CLUTCH ACTUATOR           15         CADC0001         CLUTCH ASSEMBLY           16         HCBC0601         6X16 SOCKET HEAD CAP SCREW           17         ECDC0082         SNAP RING-CLUTCH CAP           18         ECAX0150         IMPELLER COVER           19         ZCC60004         GASKET-IMPELLER COVER (may not be used)           20         HCBC0601         6X16 SHCS           21         ECDC0075         IMPELLER, WATERPUMP           22         HCBC1512         M5                                                                                 |                                       | ZCMU0014 | GASKET-CLUTCHCOVER                      |  |
| 4         HCBF0612         6X12 FLANGE HEAD BOLT           5         HCWF0618         WASHER - KICK LEVER           6         ECDC0046         KICKSTARTER LEVER           7         HCBB0625         SCREW M6X25 BUTTON HEAD           8         ECDC0078         SEAL,KICKSTARTER           9         ZCMU0005         GASKET-OIL FILL PLUG           10         ECMU0037         OIL FILL/DRAIN BOLT W/GASKET           11         ZCDCOR05         ORING-CLUTCH CAP           13         ECDC0074         CLUTCH CAP           14         ZCDCOR04         ORING,CLUTCH SLAVE CYLINDER           NOT SHOWN         CCEX0009         BALL, CLUTCH ACTUATOR           15         CADC0001         CLUTCH ASSEMBLY           16         HCBC0601         6X16 SOCKET HEAD CAP SCREW           17         ECDC0082         SNAP RING-CLUTCH CAP           18         ECAX0150         IMPELLER COVER           19         ZCC60004         GASKET-IMPELLER COVER (may not be used)           20         HCBC0601         6X16 SHCS           21         ECDC0075         IMPELLER, WATERPUMP           22         HCBC1512         M5 X 12 SHCS STAINLESS           23         HCWF0501         SMM FLAT WASHER </td <td>3A</td> <td>HCBF0625</td> <td>6X25 SOCKET HEAD CAP SCREW (6 REQ'D)</td> | 3A                                    | HCBF0625 | 6X25 SOCKET HEAD CAP SCREW (6 REQ'D)    |  |
| 5         HCWF0618         WASHER - KICK LEVER           6         ECDC0046         KICKSTARTER LEVER           7         HCBB0625         SCREW M6X25 BUTTON HEAD           8         ECDC0078         SEAL,KICKSTARTER           9         ZCMU0005         GASKET-OIL FILL PLUG           10         ECMU0037         OIL FILL/DRAIN BOLT W/GASKET           11         ZCDCOR05         ORING-CLUTCH CAP           13         ECDC0074         CLUTCH CAP           14         ZCDCOR04         ORING,CLUTCH SLAVE CYLINDER           NOT SHOWN         CCEX0009         BALL, CLUTCH ACTUATOR           15         CADC0001         CLUTCH ASSEMBLY           16         HCBC0601         6X16 SOCKET HEAD CAP SCREW           17         ECDC0082         SNAP RING-CLUTCH CAP           18         ECAX0150         IMPELLER COVER           19         ZCC60004         GASKET-IMPELLER COVER (may not be used)           20         HCBC0601         6X16 SHCS           21         ECDC0075         IMPELLER, WATERPUMP           22         HCBC1512         M5 X 12 SHCS STAINLESS           23         HCWF0501         5MM FLAT WASHER           24         ECKG0074         SEAL, WATERPUMP                                                                                       | 3B                                    | HCBF0630 | 6X30 SOCKET HEAD CAP SCREW (2 REQ'D)    |  |
| 6         ECDC0046         KICKSTARTER LEVER           7         HCBB0625         SCREW M6X25 BUTTON HEAD           8         ECDC0078         SEAL,KICKSTARTER           9         ZCMU0005         GASKET-OIL FILL PLUG           10         ECMU0037         OIL FILL/DRAIN BOLT W/GASKET           11         ZCDCOR05         ORING-CLUTCH CAP           13         ECDC0074         CLUTCH CAP           14         ZCDCOR04         ORING,CLUTCH SLAVE CYLINDER           NOT SHOWN         CCEX0009         BALL, CLUTCH ACTUATOR           15         CADC0001         CLUTCH ASSEMBLY           16         HCBC0601         6X16 SOCKET HEAD CAP SCREW           17         ECDC0082         SNAP RING-CLUTCH CAP           18         ECAX0150         IMPELLER COVER           19         ZCC60004         GASKET-IMPELLER COVER (may not be used)           20         HCBC0601         6X16 SHCS           21         ECDC0075         IMPELLER, WATERPUMP           22         HCBC1512         M5 X 12 SHCS STAINLESS           23         HCWF0501         SMM FLAT WASHER           24         ECKG0074         SEAL, WATERPUMP                                                                                                                                                | 4                                     | HCBF0612 | 6X12 FLANGE HEAD BOLT                   |  |
| 7         HCBB0625         SCREW M6X25 BUTTON HEAD           8         ECDC0078         SEAL,KICKSTARTER           9         ZCMU0005         GASKET-OIL FILL PLUG           10         ECMU0037         OIL FILL/DRAIN BOLT W/GASKET           11         ZCDCOR05         ORING-CLUTCH CAP           13         ECDC0074         CLUTCH CAP           14         ZCDCOR04         ORING,CLUTCH SLAVE CYLINDER           NOT SHOWN         CCEX0009         BALL, CLUTCH ACTUATOR           15         CADC0001         CLUTCH ASSEMBLY           16         HCBC0601         6X16 SOCKET HEAD CAP SCREW           17         ECDC0082         SNAP RING-CLUTCH CAP           18         ECAX0150         IMPELLER COVER           19         ZCC60004         GASKET-IMPELLER COVER (may not be used)           20         HCBC0601         6X16 SHCS           21         ECDC0075         IMPELLER, WATERPUMP           22         HCBC1512         M5 X 12 SHCS STAINLESS           23         HCWF0501         5MM FLAT WASHER           24         ECKG0074         SEAL, WATERPUMP                                                                                                                                                                                                       | 5                                     | HCWF0618 | WASHER - KICK LEVER                     |  |
| 8 ECDC0078 SEAL,KICKSTARTER 9 ZCMU0005 GASKET-OIL FILL PLUG 10 ECMU0037 OIL FILL/DRAIN BOLT W/GASKET 11 ZCDCOR05 ORING-CLUTCH CAP 13 ECDC0074 CLUTCH CAP 14 ZCDCOR04 ORING,CLUTCH SLAVE CYLINDER NOT SHOWN CCEX0009 BALL, CLUTCH ACTUATOR 15 CADC0001 CLUTCH ASSEMBLY 16 HCBC0601 6X16 SOCKET HEAD CAP SCREW 17 ECDC0082 SNAP RING-CLUTCH CAP 18 ECAX0150 IMPELLER COVER 19 ZCC60004 GASKET-IMPELLER COVER (may not be used) 20 HCBC0601 6X16 SHCS 21 ECDC0075 IMPELLER, WATERPUMP 22 HCBC1512 M5 X 12 SHCS STAINLESS 23 HCWF0501 5MM FLAT WASHER 24 ECKG0074 SEAL, WATERPUMP                                                                                                                                                                                                                                                                                                                                                                                                                                                                                                                                                                                                                                                                                                                    |                                       | ECDC0046 | KICKSTARTER LEVER                       |  |
| 9 ZCMU0005 GASKET-OIL FILL PLUG 10 ECMU0037 OIL FILL/DRAIN BOLT W/GASKET 11 ZCDCOR05 ORING-CLUTCH CAP 13 ECDC0074 CLUTCH CAP 14 ZCDCOR04 ORING,CLUTCH SLAVE CYLINDER  NOT SHOWN CCEX0009 BALL, CLUTCH ACTUATOR 15 CADC0001 CLUTCH ASSEMBLY 16 HCBC0601 6X16 SOCKET HEAD CAP SCREW 17 ECDC0082 SNAP RING-CLUTCH CAP 18 ECAX0150 IMPELLER COVER 19 ZCC60004 GASKET-IMPELLER COVER (may not be used) 20 HCBC0601 6X16 SHCS 21 ECDC0075 IMPELLER, WATERPUMP 22 HCBC1512 M5 X 12 SHCS STAINLESS 23 HCWF0501 5MM FLAT WASHER 24 ECKG0074 SEAL, WATERPUMP                                                                                                                                                                                                                                                                                                                                                                                                                                                                                                                                                                                                                                                                                                                                               | 7                                     | HCBB0625 | SCREW M6X25 BUTTON HEAD                 |  |
| 10 ECMU0037 OIL FILL/DRAIN BOLT W/GASKET  11 ZCDCOR05 ORING-CLUTCH CAP  13 ECDC0074 CLUTCH CAP  14 ZCDCOR04 ORING,CLUTCH SLAVE CYLINDER  NOT SHOWN CCEX0009 BALL, CLUTCH ACTUATOR  15 CADC0001 CLUTCH ASSEMBLY  16 HCBC0601 6X16 SOCKET HEAD CAP SCREW  17 ECDC0082 SNAP RING-CLUTCH CAP  18 ECAX0150 IMPELLER COVER  19 ZCC60004 GASKET-IMPELLER COVER (may not be used)  20 HCBC0601 6X16 SHCS  21 ECDC0075 IMPELLER, WATERPUMP  22 HCBC1512 M5 X 12 SHCS STAINLESS  23 HCWF0501 5MM FLAT WASHER  24 ECKG0074 SEAL, WATERPUMP                                                                                                                                                                                                                                                                                                                                                                                                                                                                                                                                                                                                                                                                                                                                                                  | 8                                     | ECDC0078 | SEAL,KICKSTARTER                        |  |
| 11 ZCDCOR05 ORING-CLUTCH CAP 13 ECDC0074 CLUTCH CAP 14 ZCDCOR04 ORING,CLUTCH SLAVE CYLINDER  NOT SHOWN CCEX0009 BALL, CLUTCH ACTUATOR 15 CADC0001 CLUTCH ASSEMBLY 16 HCBC0601 6X16 SOCKET HEAD CAP SCREW 17 ECDC0082 SNAP RING-CLUTCH CAP 18 ECAX0150 IMPELLER COVER 19 ZCC60004 GASKET-IMPELLER COVER (may not be used) 20 HCBC0601 6X16 SHCS 21 ECDC0075 IMPELLER, WATERPUMP 22 HCBC1512 M5 X 12 SHCS STAINLESS 23 HCWF0501 5MM FLAT WASHER 24 ECKG0074 SEAL, WATERPUMP                                                                                                                                                                                                                                                                                                                                                                                                                                                                                                                                                                                                                                                                                                                                                                                                                        | 9                                     | ZCMU0005 | GASKET-OIL FILL PLUG                    |  |
| 13 ECDC0074 CLUTCH CAP 14 ZCDCOR04 ORING,CLUTCH SLAVE CYLINDER  NOT SHOWN CCEX0009 BALL, CLUTCH ACTUATOR 15 CADC0001 CLUTCH ASSEMBLY 16 HCBC0601 6X16 SOCKET HEAD CAP SCREW 17 ECDC0082 SNAP RING-CLUTCH CAP 18 ECAX0150 IMPELLER COVER 19 ZCC60004 GASKET-IMPELLER COVER (may not be used) 20 HCBC0601 6X16 SHCS 21 ECDC0075 IMPELLER, WATERPUMP 22 HCBC1512 M5 X 12 SHCS STAINLESS 23 HCWF0501 5MM FLAT WASHER 24 ECKG0074 SEAL, WATERPUMP                                                                                                                                                                                                                                                                                                                                                                                                                                                                                                                                                                                                                                                                                                                                                                                                                                                     | 10                                    | ECMU0037 | OIL FILL/DRAIN BOLT W/GASKET            |  |
| 14         ZCDCOR04         ORING,CLUTCH SLAVE CYLINDER           NOT SHOWN         CCEX0009         BALL, CLUTCH ACTUATOR           15         CADC0001         CLUTCH ASSEMBLY           16         HCBC0601         6X16 SOCKET HEAD CAP SCREW           17         ECDC0082         SNAP RING-CLUTCH CAP           18         ECAX0150         IMPELLER COVER           19         ZCC60004         GASKET-IMPELLER COVER (may not be used)           20         HCBC0601         6X16 SHCS           21         ECDC0075         IMPELLER, WATERPUMP           22         HCBC1512         M5 X 12 SHCS STAINLESS           23         HCWF0501         5MM FLAT WASHER           24         ECKG0074         SEAL, WATERPUMP                                                                                                                                                                                                                                                                                                                                                                                                                                                                                                                                                               | 11                                    | ZCDCOR05 | ORING-CLUTCH CAP                        |  |
| NOT SHOWN         CCEX0009         BALL, CLUTCH ACTUATOR           15         CADC0001         CLUTCH ASSEMBLY           16         HCBC0601         6X16 SOCKET HEAD CAP SCREW           17         ECDC0082         SNAP RING-CLUTCH CAP           18         ECAX0150         IMPELLER COVER           19         ZCC60004         GASKET-IMPELLER COVER (may not be used)           20         HCBC0601         6X16 SHCS           21         ECDC0075         IMPELLER, WATERPUMP           22         HCBC1512         M5 X 12 SHCS STAINLESS           23         HCWF0501         5MM FLAT WASHER           24         ECKG0074         SEAL, WATERPUMP                                                                                                                                                                                                                                                                                                                                                                                                                                                                                                                                                                                                                                 | 13                                    | ECDC0074 | CLUTCH CAP                              |  |
| 15         CADC0001         CLUTCH ASSEMBLY           16         HCBC0601         6X16 SOCKET HEAD CAP SCREW           17         ECDC0082         SNAP RING-CLUTCH CAP           18         ECAX0150         IMPELLER COVER           19         ZCC60004         GASKET-IMPELLER COVER (may not be used)           20         HCBC0601         6X16 SHCS           21         ECDC0075         IMPELLER, WATERPUMP           22         HCBC1512         M5 X 12 SHCS STAINLESS           23         HCWF0501         5MM FLAT WASHER           24         ECKG0074         SEAL, WATERPUMP                                                                                                                                                                                                                                                                                                                                                                                                                                                                                                                                                                                                                                                                                                    | 14                                    | ZCDCOR04 | ORING,CLUTCH SLAVE CYLINDER             |  |
| 16         HCBC0601         6X16 SOCKET HEAD CAP SCREW           17         ECDC0082         SNAP RING-CLUTCH CAP           18         ECAX0150         IMPELLER COVER           19         ZCC60004         GASKET-IMPELLER COVER (may not be used)           20         HCBC0601         6X16 SHCS           21         ECDC0075         IMPELLER, WATERPUMP           22         HCBC1512         M5 X 12 SHCS STAINLESS           23         HCWF0501         5MM FLAT WASHER           24         ECKG0074         SEAL, WATERPUMP                                                                                                                                                                                                                                                                                                                                                                                                                                                                                                                                                                                                                                                                                                                                                          | NOT SHOWN                             | CCEX0009 | BALL, CLUTCH ACTUATOR                   |  |
| 17         ECDC0082         SNAP RING-CLUTCH CAP           18         ECAX0150         IMPELLER COVER           19         ZCC60004         GASKET-IMPELLER COVER (may not be used)           20         HCBC0601         6X16 SHCS           21         ECDC0075         IMPELLER, WATERPUMP           22         HCBC1512         M5 X 12 SHCS STAINLESS           23         HCWF0501         5MM FLAT WASHER           24         ECKG0074         SEAL, WATERPUMP                                                                                                                                                                                                                                                                                                                                                                                                                                                                                                                                                                                                                                                                                                                                                                                                                           | 15                                    | CADC0001 | CLUTCH ASSEMBLY                         |  |
| 18         ECAX0150         IMPELLER COVER           19         ZCC60004         GASKET-IMPELLER COVER (may not be used)           20         HCBC0601         6X16 SHCS           21         ECDC0075         IMPELLER, WATERPUMP           22         HCBC1512         M5 X 12 SHCS STAINLESS           23         HCWF0501         5MM FLAT WASHER           24         ECKG0074         SEAL, WATERPUMP                                                                                                                                                                                                                                                                                                                                                                                                                                                                                                                                                                                                                                                                                                                                                                                                                                                                                      | 16                                    | HCBC0601 | 6X16 SOCKET HEAD CAP SCREW              |  |
| 19 ZCC60004 GASKET-IMPELLER COVER (may not be used) 20 HCBC0601 6X16 SHCS 21 ECDC0075 IMPELLER, WATERPUMP 22 HCBC1512 M5 X 12 SHCS STAINLESS 23 HCWF0501 5MM FLAT WASHER 24 ECKG0074 SEAL, WATERPUMP                                                                                                                                                                                                                                                                                                                                                                                                                                                                                                                                                                                                                                                                                                                                                                                                                                                                                                                                                                                                                                                                                             | 17                                    | ECDC0082 | SNAP RING-CLUTCH CAP                    |  |
| 20 HCBC0601 6X16 SHCS 21 ECDC0075 IMPELLER, WATERPUMP 22 HCBC1512 M5 X 12 SHCS STAINLESS 23 HCWF0501 5MM FLAT WASHER 24 ECKG0074 SEAL, WATERPUMP                                                                                                                                                                                                                                                                                                                                                                                                                                                                                                                                                                                                                                                                                                                                                                                                                                                                                                                                                                                                                                                                                                                                                 | 18                                    | ECAX0150 | IMPELLER COVER                          |  |
| 21 ECDC0075 IMPELLER, WATERPUMP 22 HCBC1512 M5 X 12 SHCS STAINLESS 23 HCWF0501 5MM FLAT WASHER 24 ECKG0074 SEAL, WATERPUMP                                                                                                                                                                                                                                                                                                                                                                                                                                                                                                                                                                                                                                                                                                                                                                                                                                                                                                                                                                                                                                                                                                                                                                       | 19                                    | ZCC60004 | GASKET-IMPELLER COVER (may not be used) |  |
| 22 HCBC1512 M5 X 12 SHCS STAINLESS 23 HCWF0501 5MM FLAT WASHER 24 ECKG0074 SEAL, WATERPUMP                                                                                                                                                                                                                                                                                                                                                                                                                                                                                                                                                                                                                                                                                                                                                                                                                                                                                                                                                                                                                                                                                                                                                                                                       | 20                                    | HCBC0601 | 6X16 SHCS                               |  |
| 23 HCWF0501 5MM FLAT WASHER 24 ECKG0074 SEAL, WATERPUMP                                                                                                                                                                                                                                                                                                                                                                                                                                                                                                                                                                                                                                                                                                                                                                                                                                                                                                                                                                                                                                                                                                                                                                                                                                          | 21                                    | ECDC0075 | IMPELLER, WATERPUMP                     |  |
| 24 ECKG0074 SEAL, WATERPUMP                                                                                                                                                                                                                                                                                                                                                                                                                                                                                                                                                                                                                                                                                                                                                                                                                                                                                                                                                                                                                                                                                                                                                                                                                                                                      | 22                                    | HCBC1512 | M5 X 12 SHCS STAINLESS                  |  |
| ,                                                                                                                                                                                                                                                                                                                                                                                                                                                                                                                                                                                                                                                                                                                                                                                                                                                                                                                                                                                                                                                                                                                                                                                                                                                                                                | 23                                    | HCWF0501 | 5MM FLAT WASHER                         |  |
| NOT SHOWN ECMU0218 RETAINING RING, WATER PUMP SEAL                                                                                                                                                                                                                                                                                                                                                                                                                                                                                                                                                                                                                                                                                                                                                                                                                                                                                                                                                                                                                                                                                                                                                                                                                                               | 24                                    | ECKG0074 | SEAL, WATERPUMP                         |  |
|                                                                                                                                                                                                                                                                                                                                                                                                                                                                                                                                                                                                                                                                                                                                                                                                                                                                                                                                                                                                                                                                                                                                                                                                                                                                                                  | NOT SHOWN                             | ECMU0218 | RETAINING RING, WATER PUMP SEAL         |  |