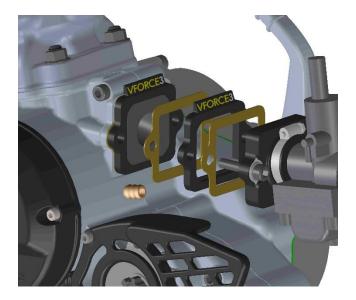

## TSB1616 CX50 FWE Intake Spacer

June 29, 2016

From here on out, Cobra CX50SR FWE engines will be built with an intake spacer and gaskets between the reeds and the intake manifold. These spacers have shown a reduction in the bog experienced when landing from large jumps.

The gaskets and spacer are to be installed as shown.

| Quantity | Part Number | Description   |
|----------|-------------|---------------|
| 2        | ZCCS0001    | Intake Gasket |
| 1        | RCMU0038    | Intake Spacer |