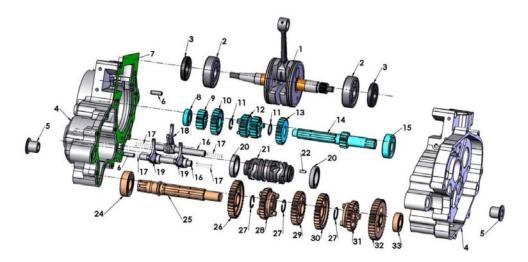

## TSB1616 Transmission Components for CX65

Due to parts availability, CX65 engines built since the first of July will have new style transmission components. These components will be used going forward in the CX65 engines and certain customer service replacement situations. Customers with models built between 2007 and 2016 needing to replace the ECDC0013 gear will be required to upgrade to the new components. Other individual components will be sold as long as they are available.

| REF # | OLD<br>NUMBER | DESCRIPTION                                                                                                               | NEW<br>NUMBER |
|-------|---------------|---------------------------------------------------------------------------------------------------------------------------|---------------|
| 9-14  | EADC0001      | PRIMARY SHAFT ASSEMBLY                                                                                                    | EAC60041      |
| 9     | ECDC0006      | GEAR - 2 <sup>ND</sup> PRIMARY, 16T                                                                                       | ECC60306      |
| 10    | ECDC0005      | GEAR – 5 <sup>th</sup> PRIMARY, 23T                                                                                       | ECDC0005      |
| 12    | ECDC0004      | GEAR – 3 <sup>rd</sup> /4 <sup>th</sup> PRIMARY, 18/21T                                                                   | ECC60304      |
| 13    | ECDC0002      | GEAR – 6 <sup>th</sup> PRIMARY, 24T                                                                                       | ECDC0002      |
| 14    | ECDC0001      | SHAFT – TRANSMISSION PRIMARY (1 <sup>ST</sup> GEAR), 13T                                                                  | ECC60301      |
| 25-32 | EADC0002      | OUTPUT SHAFT ASSEMBLY                                                                                                     | EAC60042      |
| 25    | ECDC0007      | SHAFT – TRANSMISSION OUTPUT                                                                                               | ECC60307      |
| 26    | ECDC0014      | GEAR - 2 <sup>ND</sup> OUTPUT, 34T                                                                                        | ECC60114      |
| 28    | ECDC0013      | GEAR – 5 <sup>™</sup> OUTPUT, 28T                                                                                         | ECC60313      |
| 29    | ECDC0011      | GEAR – 4 <sup>™</sup> OUTPUT, 30T                                                                                         | ECC60111      |
| 30    | ECDC0010      | GEAR – 3 <sup>RD</sup> OUTPUT, 31T                                                                                        | ECC60110      |
| 31    | ECDC0015      | GEAR – 6 <sup>™</sup> OUTPUT, 26T                                                                                         | ECC60315      |
| 32    | ECDC0016      | GEAR – 1 <sup>s⊤</sup> OUTPUT, 37T                                                                                        | ECC60116      |
|       | ECC6          | 0.5MM SHIMS BETWEEN REF #'S 29 & 30 (OLD<br>SHAFT REQUIRED A QUANTITY OF 2 BUT THE NEW<br>SHAFT REQUIRES A QUANTITY OF 3) |               |