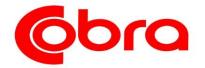

Upon receiving their shock back, customers will mount the shock onto the bike in a different orientation. New mounting orientation (after the modification to the shock body cap) is show below. This new orientation has the shock body cap in the upper mount with the pressure access port visible toward the engine

## CAUTION:

Do not mount your shock in this orientation without first getting the modification done to the shock body cap or damage will occur.

WWW.COBRAMOTO.COM