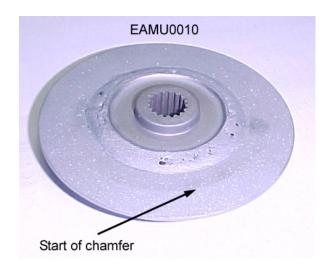

## TSB0309 Cobra Frictional Drive (CFD) Version 2 (V2)

September 18, 2008

For 2009 the CFD "slipper" hub/pressure plate and centering washer have been improved. The old CFD hub/pressure plate (EAMU0008) is being discontinued and is being replaced with part number EAMU0010. The EAMU0010 must be used in conjunction with a new centering washer (ECMU0169) which replaces the previous ECMU0160.

This new CFD hub/pressure plate (EAMU0010) is the recommended service replacement part for engines with EAMU0008, or even the older two components setup (hub and pressure plate are separate). When making this replacement a new style centering washer (ECMU0169) must be used along with it.

The new style CFD hub/pressure plate can be identified by the presence of a slight chamfer on the back surface (figure 1). The new style centering washer can be identified by the presence of a large radius on the outer edge (figure 2).