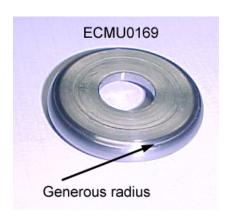

## TSB0309 Cobra Frictional Drive (CFD) Version 2 (V2)

September 18, 2008

For 2009 the CFD "slipper" hub/pressure plate and centering washer have been improved. The old CFD hub/pressure plate (EAMU0008) is being discontinued and is being replaced with part number EAMU0010. The EAMU0010 must be used in conjunction with a new centering washer (ECMU0169) which replaces the previous ECMU0160.

This new CFD hub/pressure plate (EAMU0010) is the recommended service replacement part for engines with EAMU0008, or even the older two components setup (hub and pressure plate are separate). When making this replacement a new style centering washer (ECMU0169) must be used along with it.

The new style CFD hub/pressure plate can be identified by the presence of a slight chamfer on the back surface (figure 1). The new style centering washer can be identified by the presence of a large radius on the outer edge (figure 2).

Figure 2