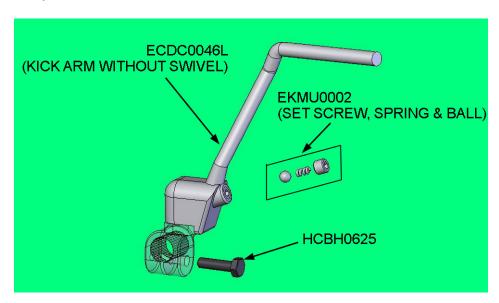

## TSB0311 Kick Lever for older models

Cobra King and JR models 2010 and older use the ECDC0046 clamp style kick lever.

This kick lever assembly is no longer available for service replacement as the clamp style 'pivot' is now obsolete. We do still offer the following replacement parts to help service older units.

If the threads strip out of the ECDC0046 swivel, a longer bolt with a nut may be an option, or likewise a heli-coil, may be a cost effective alternative to purchasing a new kick lever and gear.