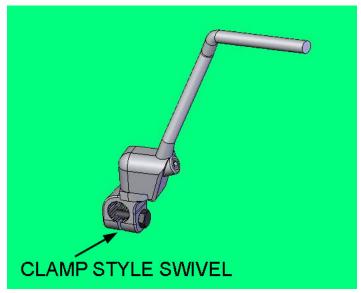

## TSB0311 Kick Lever for older models

Cobra King and JR models 2010 and older use the ECDC0046 clamp style kick lever.

This kick lever assembly is no longer available for service replacement as the clamp style 'pivot' is now obsolete. We do still offer the following replacement parts to help service older units.

If the threads strip out of the ECDC0046 swivel, a longer bolt with a nut may be an option, or likewise a heli-coil, may be a cost effective alternative to purchasing a new kick lever and gear.