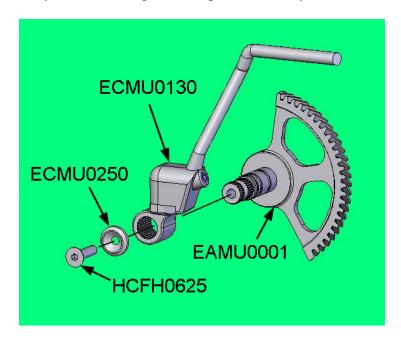

## **Technical Service Bulletin**

Cobra Motorcycle Mfg.

240 Uran street Hillsdale, MI 49242 (517) 437-9100 phone (517) 437-9101 fax

If a complete kick lever assembly is required, customers will be required to purchase a new style kick shaft/gear along with new style kick lever assembly.

If the threads strip out of the ECDC0046 swivel, a longer bolt with a nut may be an option, or likewise a heli-coil, may be a cost effective alternative to purchasing a new kick lever and gear.