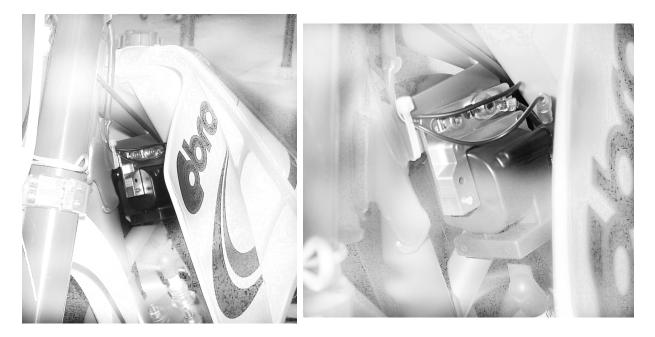

## TSB0404: 2004 King potential pinched ignition wire location.

April 2, 2004

On some of the 2004 model King 50's it is possible that the ignition cut off switch (kill switch) wires, or the stator wires, can get pinched between the ignition coil frame and the gas tank (see picture).

Remove the fuel tank and closely inspect the wire for compromises in the insulation (bare wires, indentations, etc...) Cover any blemishes with electrical tape and reroute the wires such that a generous amount of clearance is insured.