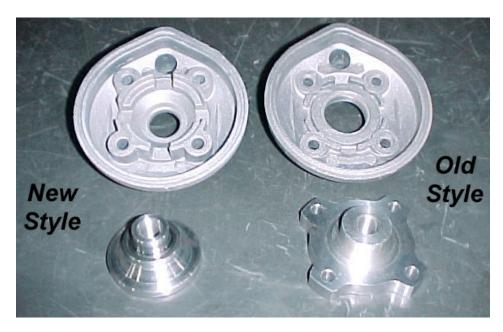

## TSB0405: CM Cylinder Heads

February 10, 2005

As of Cobra CM model motorcycle serial number CM70905076, manufactured February 10, 2005, the CM will be assembled with the same style of cylinder head as the 2005 King. The two versions of cylinder head perform identically, and measure the same from the combustion chamber side but are assembled differently as the photo shows.

The two configurations require different top-end o-ring sets. The table on the following page will help sort and organize gasket kits for these and earlier models.