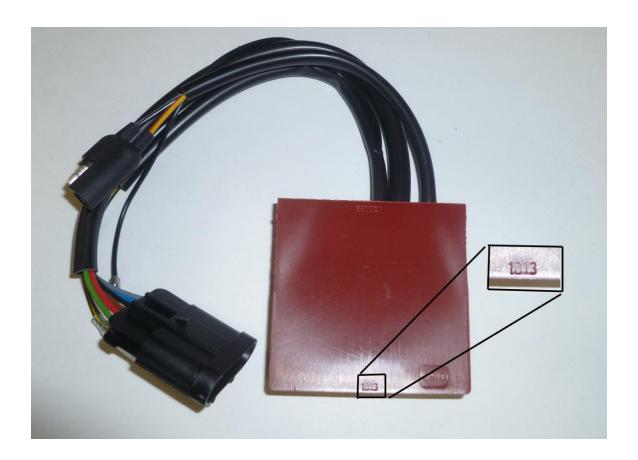

The 2014 CDI box can be identified by the date code. It will have a date code of "1013" (October 2013) or later as identified in the picture below.