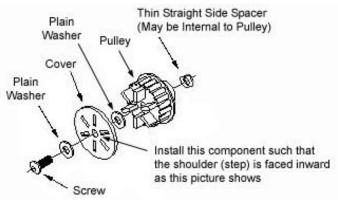

Below is the proper orientation of the water pump drive pulley, cover, and spacers.