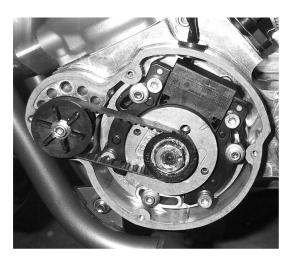

## Inspect

- 1. That the belt and pulleys are in proper alignment and that the belt is not rubbing on flywheel or edges of the pulleys
- 2. That the pulleys are not cracked
- 3. That the water pump impeller pulley fastener is tight and has adequate high strength thread lock agent applied.