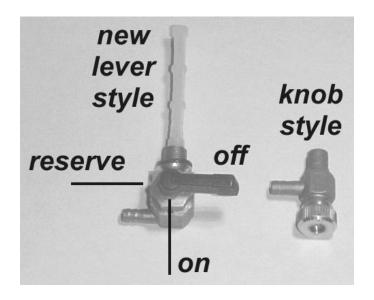

## TSB0605: Fuel Petcock for all Cobra

June 29, 2005

The knob style fuel petcock (figure below) is being discontinued by Cobra. It will be replaced on all future units by the lever style shown below (TCMU0000). This lever style, as well as the older lever style, has been approved by the AMA for use in all 2005 MY (Model Year) and older products.

You may notice that the new petcock is similar to the lever style used in 2004 and earlier, however, the new unit may be installed such that the lever cannot easily be bumped in the "on" and "reserve" positions, while the fuel line is routed directly under the tank.