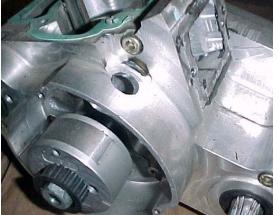

## TSB0606: New Three Wire Stator Application to Older Bikes.

December 8, 2005

Hillsdale MI, 49242

On older Cobra motorcycles the stator leads leave the engine cases through a hole (Figure 1) and not a slot as in later years. Because of this, and the fact that the hole is smaller than the width of the 3 wire connector it is not possible to route the new three wire stator lead up through the engine cases with the connector attached.