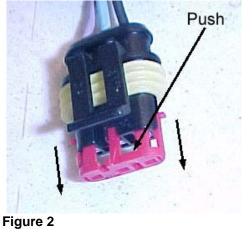

## **Connector Removal.**

1. Remove the red locking device from the front of the connector with a small pick (Figure 2).

Figure z

2. Insert a pick in the hole above the connector terminal (as shown) and rotate as to push up on the top surface of the hole while pulling the wire with the other hand.