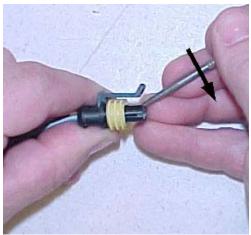

## **Connector Removal.**

1. Remove the red locking device from the front of the connector with a small pick (Figure 2).

Figure z

2. Insert a pick in the hole above the connector terminal (as shown) and rotate as to push up on the top surface of the hole while pulling the wire with the other hand.

Figure 3

Cobra Motorcycle Mfg. 240 Uran Street Hillsdale MI, 49242

(517) 437 9100 phone (517) 437-9101 fax