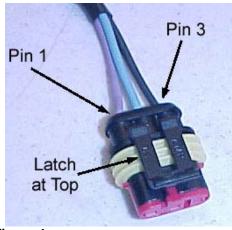

## **Connector Installation.**

1. Observe the pin numbers on the connector with respect to the orientation of the connector and color of wires.

| Pin # | Wire Color |
|-------|------------|
| 1     | Purple     |
| 2     | Blue       |
| 3     | Black      |

Figure 4

2. Install the terminals, with wires, into the appropriate hole from the back of the connector, paying careful attention to the orientation of the terminal with respect to the orientation of the connector (Figure 5).