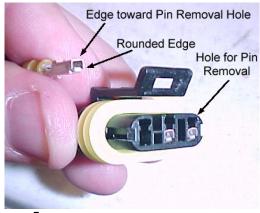

## **Connector Removal.**

1. Remove the red locking device from the front of the connector with a small pick (Figure 2).

Figure z

2. Insert a pick in the hole above the connector terminal (as shown) and rotate as to push up on the top surface of the hole while pulling the wire with the other hand.

Figure 3

Cobra Motorcycle Mfg. 240 Uran Street Hillsdale MI, 49242

(517) 437 9100 phone (517) 437-9101 fax