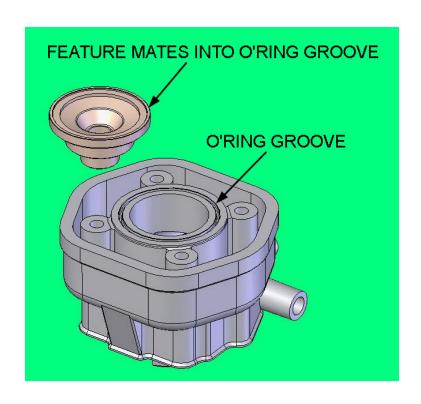

## TSB0611 2010 CX65 Cylinder and Head Insert

On the 2010 CX65 it is possible for the 'self piloting 'cylinder and cylinder head to be off center (non-concentric) enough for the piston to contact the head insert. Cobra has come up with a solution for this which requires a new cylinder head insert and machining to the customer's cylinder. Cobra will perform this machining for \$25 if the cylinder is sent to the factory. New style cylinder head inserts are available.

## Part numbers

|              | New      | Old      |
|--------------|----------|----------|
| Head Insert  | ECC60073 | ECC60036 |
| O'Ring       | ZCMUOR05 | ZCMUV032 |
| Cylinder Kit | ECC60075 | ECC60037 |