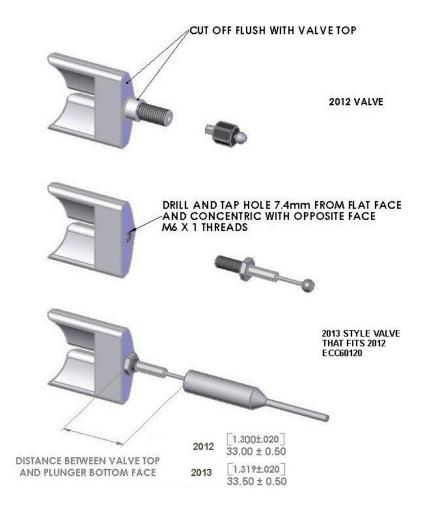

## TSB0613V2 POWER VALVE UPGRADE (REVISED)

December 19, 2012

Due to fatigue failures in the CX65 power valve and cable, these components have been upgraded for 2013. Customers can upgrade from 2012 style to 2013 style by machining off the stem from the 2012 valve and inserting a threaded hole (M6 x 1.0 through) in the same location (see picture below).