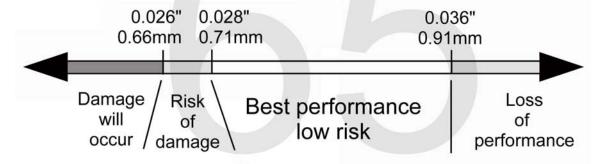

## Measured Squish Clearance (minimum)

(These numbers only apply when measured as described above)