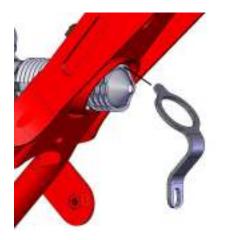

## TSB0713 Power Valve Mounting Upgrade for 2012 CX65

November 8, 2012

Cobra is offering the 2013 CX65 power valve solenoid mounting system to customers with 2012 CX65 models.

The kit is EKC60003 and includes the following parts:

| Component                  | Cobra part # |
|----------------------------|--------------|
| Bracket – PV clamping      | FCC60064     |
| Cap – PV solenoid          | ECC60156     |
| Spring – PV cap loading    | ECC60151     |
| Bolt – M6 x 16 flange head | HCBF0616     |
| 6mm Clip-Nut               | HCHA0003     |

To apply the kit, the frame must be modified by the addition of a single  $\frac{1}{4}$ " or 6.5mm hole centrally located 10mm ( $\frac{3}{8}$ ") up from the bottom of the down tube. It would also be possible to locate the mounting hole by installing the clamp bracket in place by hand and marking the hole location.