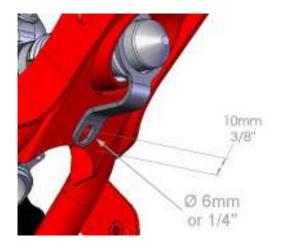

To apply the kit, the frame must be modified by the addition of a single  $\frac{1}{4}$ " or 6.5mm hole centrally located 10mm ( $\frac{3}{8}$ ") up from the bottom of the down tube. It would also be possible to locate the mounting hole by installing the clamp bracket in place by hand and marking the hole location.