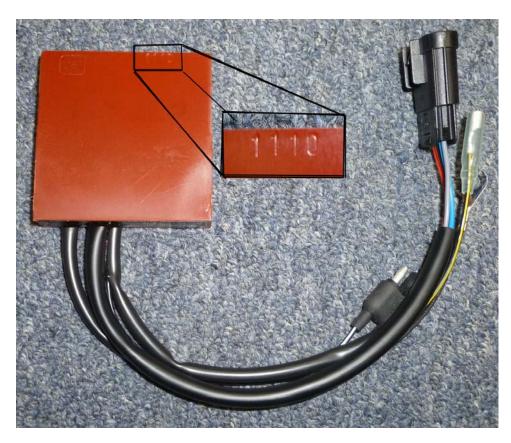

CDI units with a date code of 1110 (11/10, November 2010) or newer will require this advanced static timing. The date code is located at the upper right corner of the CDI unit which is located behind the front number plate.

**NOTE:** The date code is on the surface of the CDI unit that does NOT have the PVL sticker which means it is facing away from you when you pull the number plate off.