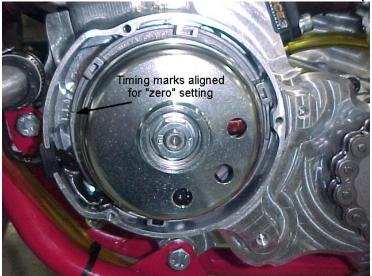

## TSB1011 CX65 CDI unit

2011 Cobra CX65's are now shipping with an ignition CDI unit that allows the static base timing to be set at the "zero" timing point in the cases as opposed to the earlier units that had to be set at -5° retarded (CCW) from the "zero" timing point.