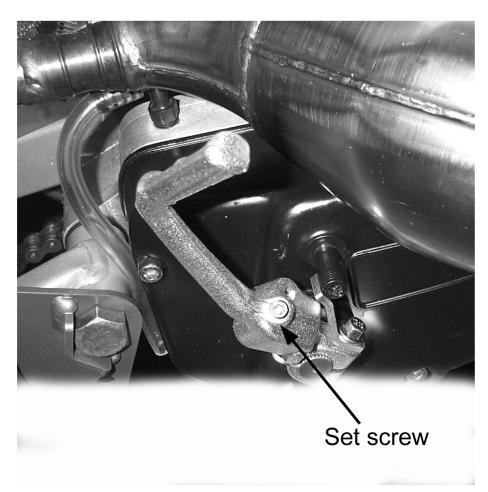

## TSB1104: 2004 King kick lever set screw

April 2, 2004

The setscrew on the 2004 King 50 can vibrate out. This can allow the spring and detent ball to become lost.

It is advisable to install some thread locking agent to the threads of the set screw when it is adjusted to the desired setting (set screw positioning in and out determines the ease with which the kick lever can be rotate into position).