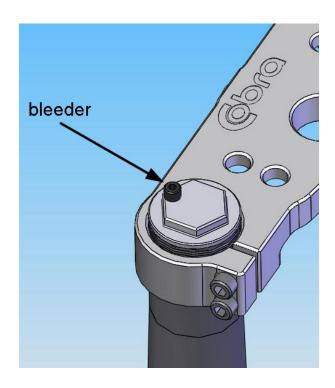

For this 'best in class' suspension to work optimally, it is important that the internal pressure be the same as the atmosphere where riding. For this reason, we have installed a tiny bleed screw at the top of each fork cap and one should crack open each bleeder, before every ride, to let the air volume in the forks adapt to local pressure.