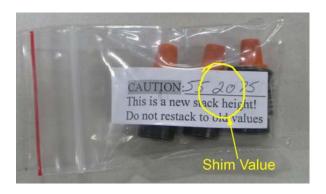

The shim thickness supplied with a set of washer stacks can be determined with a set of calipers, or from the value of the center two digits in the note supplied with the Cobra washer stacks. The example below has a 0.020" shim.