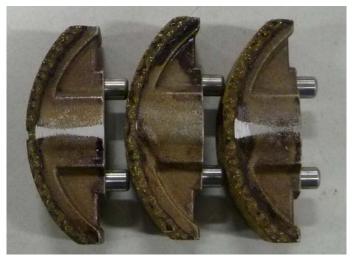

## TSB01511 Three Shoe Clutch Washer Stacks

Cobra has been evaluating a new manufacturing process to produce the aluminum base for our clutch shoes (see picture below).

These shoes require a slightly different spring stack as compared to the other shoes. They tend to work better with 0.010" (0.25mm) more shim height. If you have received washer stacks with just a single 0.010" (0.25mm) shim, we suggest that you replace the .010" (0.25mm) shim with a .020" (0.50) shim, or add a 0.010" (0.25mm) shim to the original one.