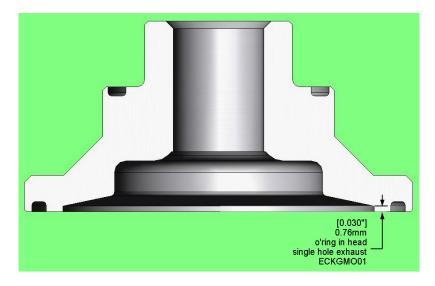

WWW.COBRAMOTORCYCLE.COM

Cobra Motorcycle Mfg.

240 Uran street Hillsdale, MI 49242 (517) 437-9100 phone (517) 437-9101 fax

The earliest and maybe the most common one is for the single hole exhaust and it also has the sealing o'ring in the head (ECKGMO01).