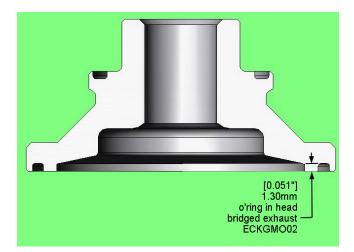

The latest version which comes with any current 60 kits is the ECCSMO02 shown below. It is the only version to work with o'ring in cylinder sealing solution.

Prior to that was the ECKGMO02 which was the head insert for bridged exhaust but with the sealing o'ring in the head insert.