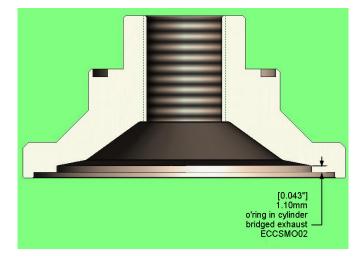

The latest version which comes with any current 60 kits is the ECCSMO02 shown below. It is the only version to work with o'ring in cylinder sealing solution.

Prior to that was the ECKGMO02 which was the head insert for bridged exhaust but with the sealing o'ring in the head insert.