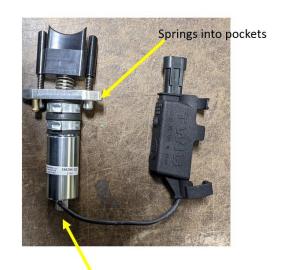

Make sure springs go into their pockets and ensure the end of the spring is slid completely to soulder (see picture to the bottom right)

Do not tighten the assembly nut or it will not be possible to flex the assembly enough to install