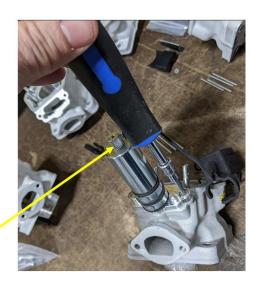

## Power Valve Assembly Nut

Slide the assembly into the cylinder with the assembly knob installed

CAUTION: If the nut is tightened and left on for riding, the PV will remain in the open position

Assembly nut

ECC60210