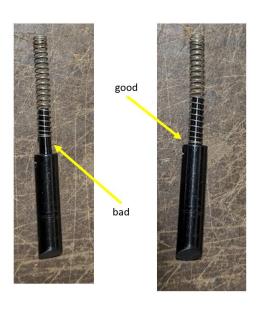

Make sure springs go into their pockets and ensure the end of the spring is slid completely to soulder (see picture to the bottom right)

Do not tighten the assembly nut or it will not be possible to flex the assembly enough to install