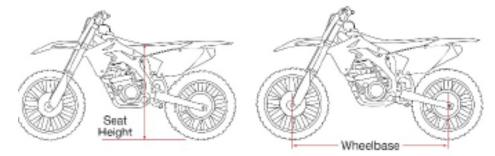

This is most easily measured on a stand. Adjust the handlebars until the same number is measure on both sides.

From the AMA Rulebook below

See seat height and wheelbase measurement process in Appendix 5.7.

Wheelbase: The length of a horizontal line connecting two vertical lines drawn from the center point of each axle. Wheelbase shall be measured with the machine in an upright unloaded position.