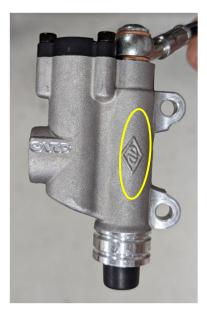

Import Rebuild kit BKC60009 (12.9mm)

CARD import -Rebuild kit BKMU0011 (11.0mm)