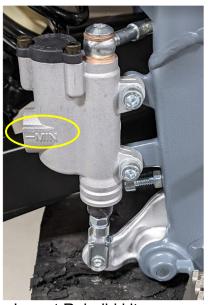

## TSB0324 (update 2 of TSB1222) Rear Brake Master Rebuild Kits

Due to supply issues, Cobra motorcycles may have one of three different rear brake master cylinders. Each has a different rebuild kit.

Formula - Rebuild kit BCKG0015 (11.0mm)