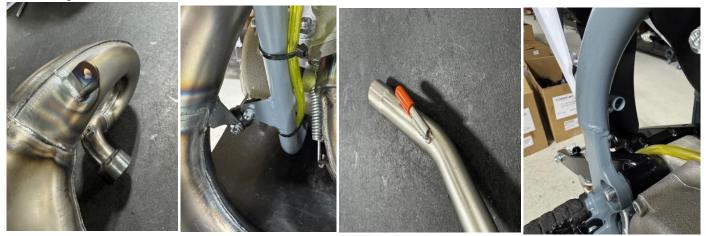

## TSB0925 2025 JR Frame, Pipe, and Silencer Mounting

As production continued on 2025 CX50 JR we found that additional pipe and silencer mounting to the frame helped keep the silencer stinger from rubbing the frame or shock spring.

Customers with early 2025 models without these features may add them at their expense. Cobra will attach the features if the customer sends the frame pipe and silencer to Cobra for welding and paint touch up.

Alternatively, we can send some, or all the bracketry parts, to the customer for the price of shipping to the customer so that the customer could weld on themselves.